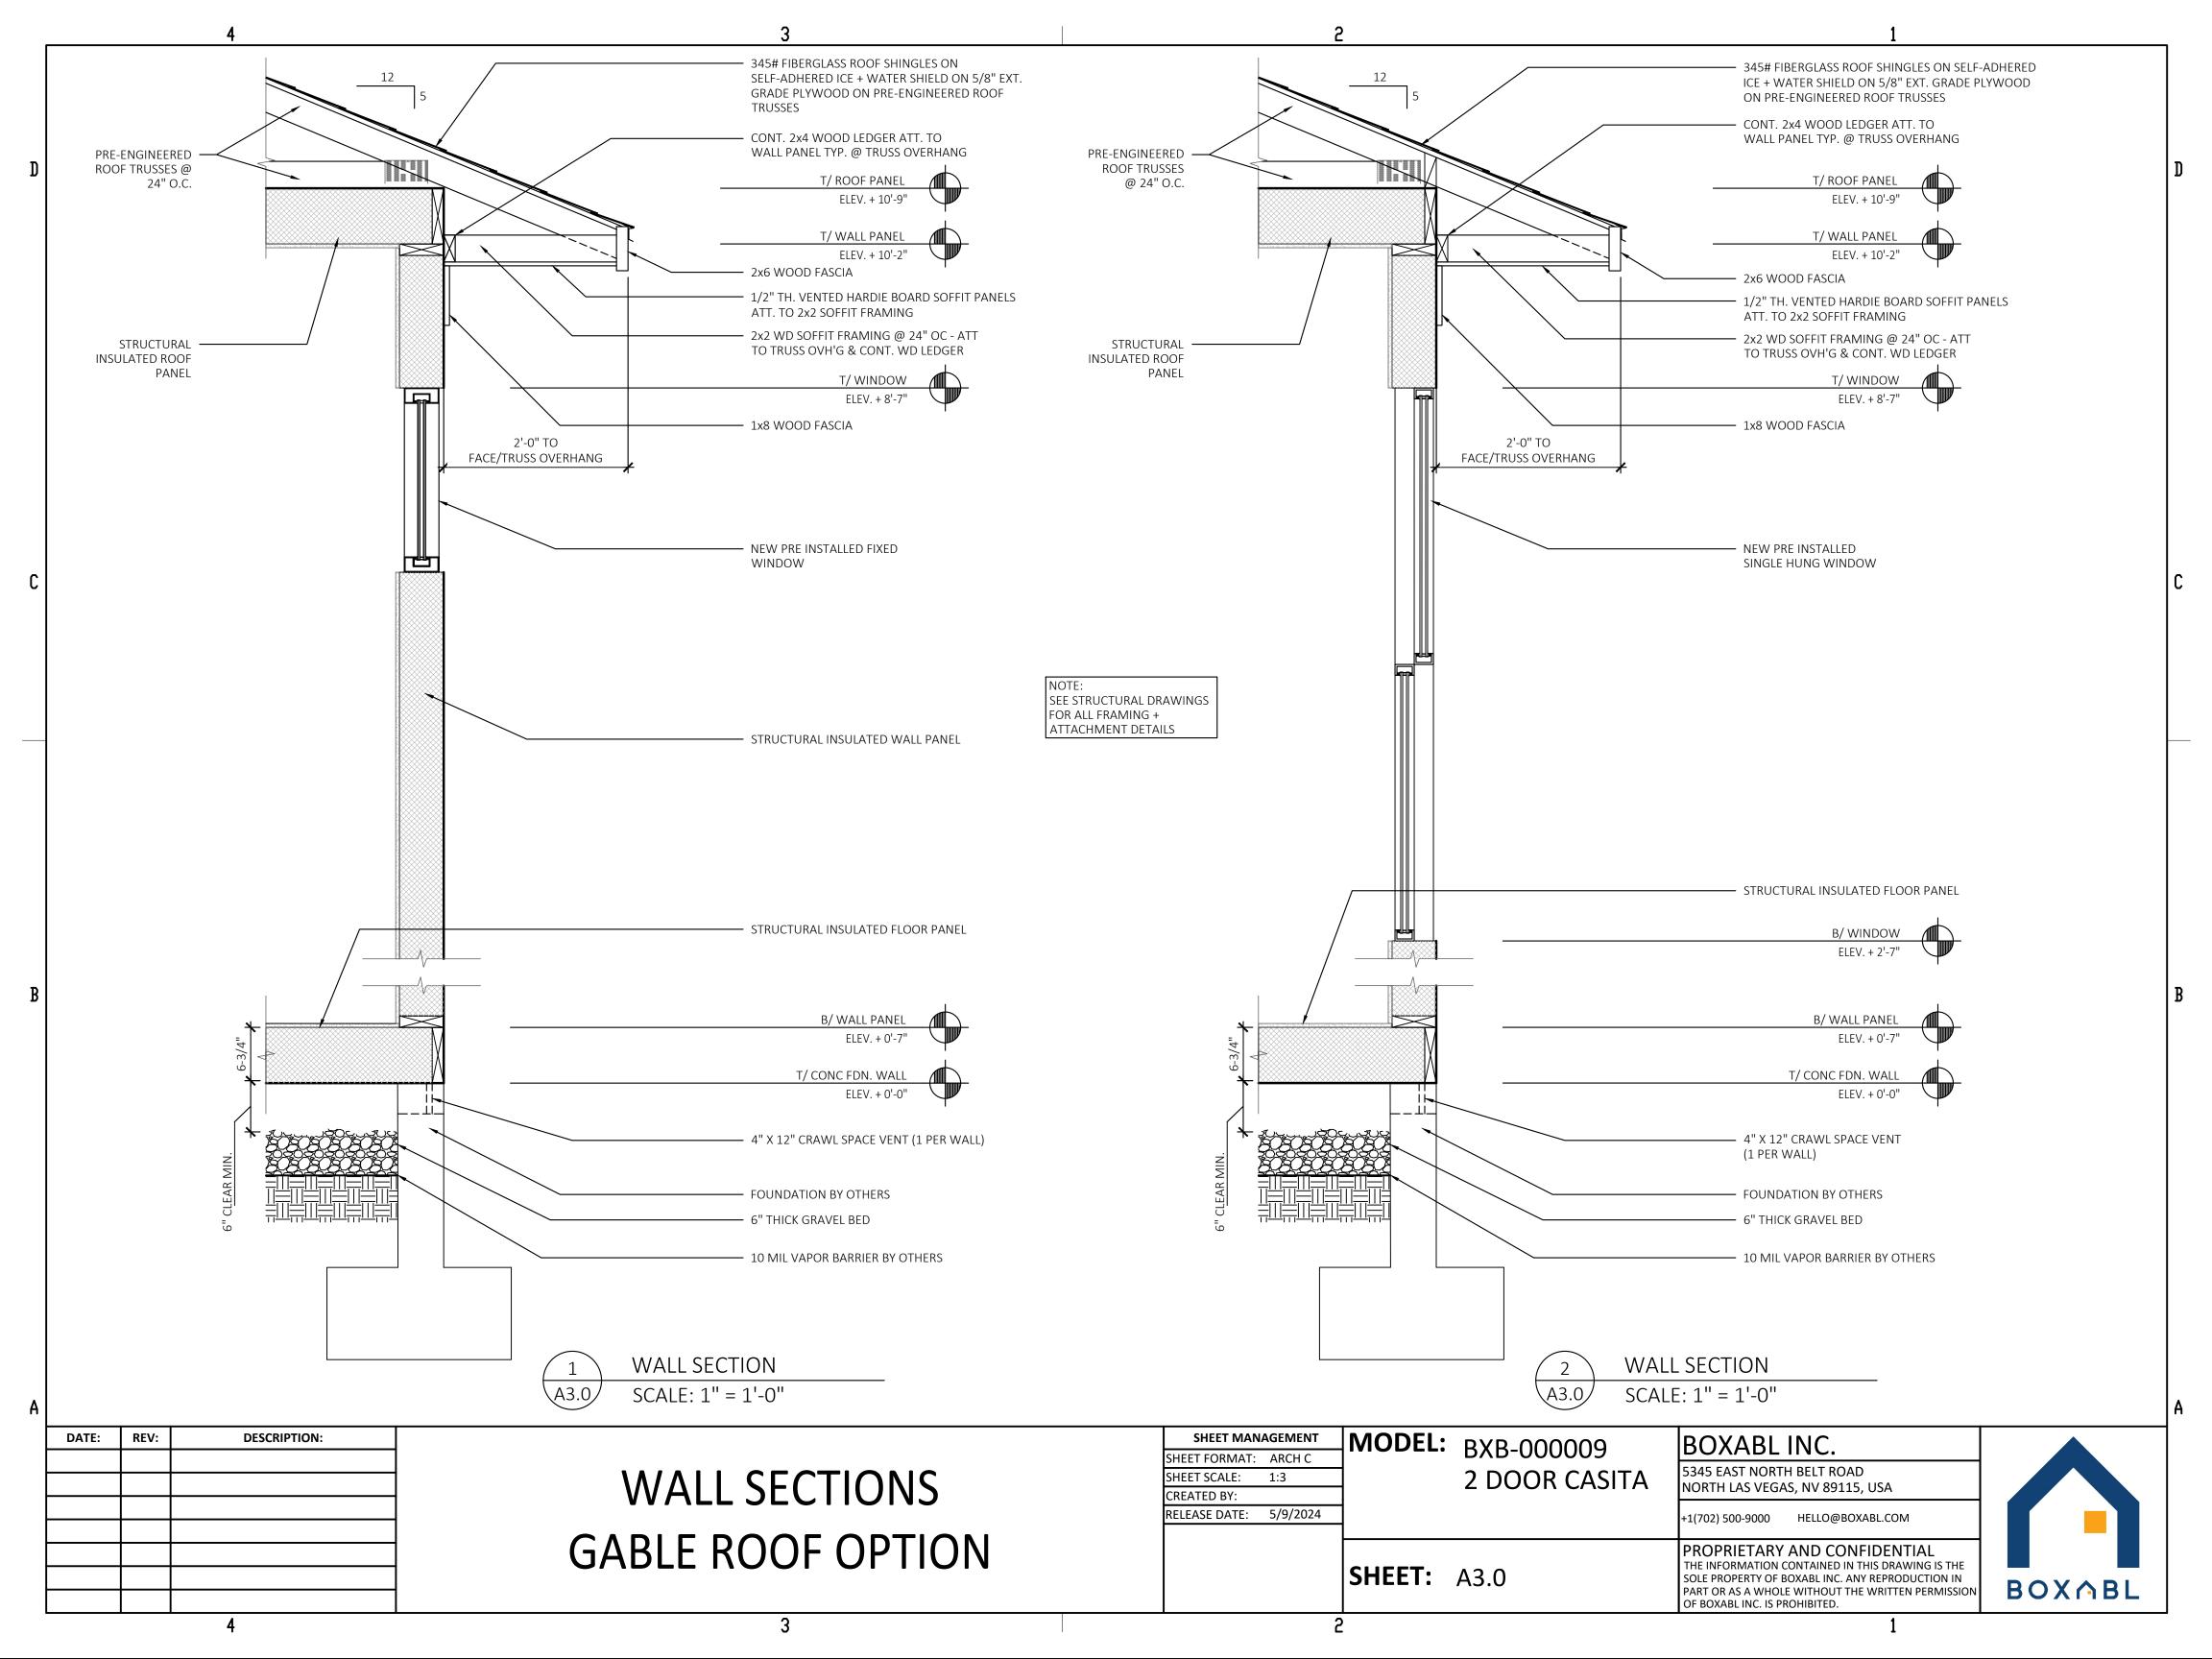

2

## FLOOR PLAN & ROOF PLAN GABLE ROOF OPTION

3

4

| SHEET MANAGEMENT                                        | MODEL: | BXB-000009    | BOXABL INC.                                                                                                                                                                                                                |        |
|---------------------------------------------------------|--------|---------------|----------------------------------------------------------------------------------------------------------------------------------------------------------------------------------------------------------------------------|--------|
| SHEET FORMAT: ARCH C<br>SHEET SCALE: 1:3<br>CREATED BY: |        | 2 DOOR CASITA | 5345 EAST NORTH BELT ROAD<br>NORTH LAS VEGAS, NV 89115, USA                                                                                                                                                                |        |
| RELEASE DATE: 5/9/2024                                  | -      |               | +1(702) 500-9000 HELLO@BOXABL.COM                                                                                                                                                                                          |        |
|                                                         | SHEET: | A1.0          | PROPRIETARY AND CONFIDENTIAL<br>THE INFORMATION CONTAINED IN THIS DRAWING IS THE<br>SOLE PROPERTY OF BOXABL INC. ANY REPRODUCTION IN<br>PART OR AS A WHOLE WITHOUT THE WRITTEN PERMISSION<br>OF BOXABL INC. IS PROHIBITED. | BOXABL |
| 2                                                       |        |               | 1                                                                                                                                                                                                                          |        |

D

С

B

A

| SHEET MANAGEMENT       | MODEL: | BXB-000009    | BOXABL INC.                                                                                                                                                                                                                |        |
|------------------------|--------|---------------|----------------------------------------------------------------------------------------------------------------------------------------------------------------------------------------------------------------------------|--------|
| SHEET FORMAT: ARCH C   |        | DVD-000002    |                                                                                                                                                                                                                            |        |
| SHEET SCALE: 1:3       |        | 2 DOOR CASITA | 5345 EAST NORTH BELT ROAD                                                                                                                                                                                                  |        |
| CREATED BY:            |        |               | NORTH LAS VEGAS, NV 89115, USA                                                                                                                                                                                             |        |
| RELEASE DATE: 5/9/2024 |        |               | +1(702) 500-9000 HELLO@BOXABL.COM                                                                                                                                                                                          |        |
|                        | SHEET: | A2.0          | PROPRIETARY AND CONFIDENTIAL<br>THE INFORMATION CONTAINED IN THIS DRAWING IS THE<br>SOLE PROPERTY OF BOXABL INC. ANY REPRODUCTION IN<br>PART OR AS A WHOLE WITHOUT THE WRITTEN PERMISSION<br>OF BOXABL INC. IS PROHIBITED. | BOXABL |
| 2                      |        |               | 1                                                                                                                                                                                                                          |        |