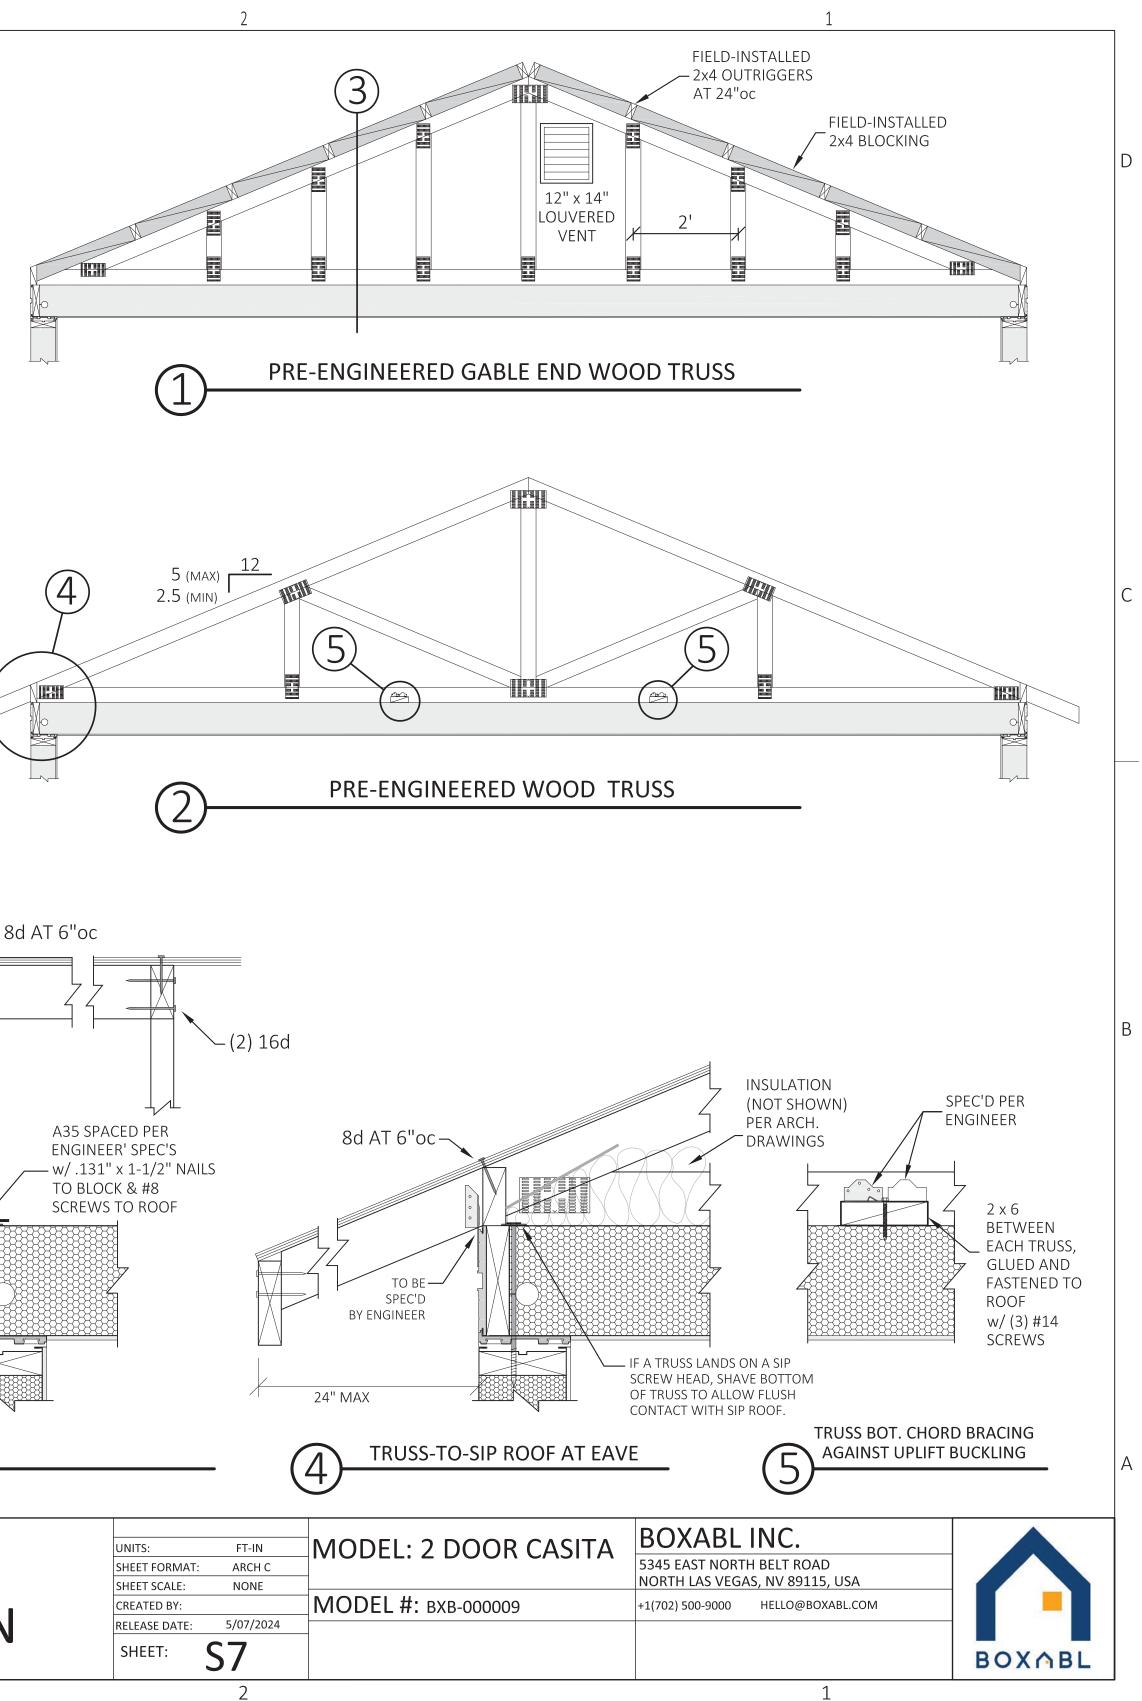

2

## FLOOR PLAN & ROOF PLAN GABLE ROOF OPTION

3

4

| SHEET MANAGEMENT                                        | MODEL: | BXB-000009    | BOXABL INC.                                                                                                                                                                                                                |        |
|---------------------------------------------------------|--------|---------------|----------------------------------------------------------------------------------------------------------------------------------------------------------------------------------------------------------------------------|--------|
| SHEET FORMAT: ARCH C<br>SHEET SCALE: 1:3<br>CREATED BY: |        | 2 DOOR CASITA | 5345 EAST NORTH BELT ROAD<br>NORTH LAS VEGAS, NV 89115, USA                                                                                                                                                                |        |
| RELEASE DATE: 5/9/2024                                  | -      |               | +1(702) 500-9000 HELLO@BOXABL.COM                                                                                                                                                                                          |        |
|                                                         | SHEET: | A1.0          | PROPRIETARY AND CONFIDENTIAL<br>THE INFORMATION CONTAINED IN THIS DRAWING IS THE<br>SOLE PROPERTY OF BOXABL INC. ANY REPRODUCTION IN<br>PART OR AS A WHOLE WITHOUT THE WRITTEN PERMISSION<br>OF BOXABL INC. IS PROHIBITED. | BOXABL |
| 2                                                       |        |               | 1                                                                                                                                                                                                                          |        |

D

С

B

A

| SHEET MANAGEMENT       | MODEL: | BXB-000009    | BOXABL INC.                                                                                                                                                                                                                |        |
|------------------------|--------|---------------|----------------------------------------------------------------------------------------------------------------------------------------------------------------------------------------------------------------------------|--------|
| SHEET FORMAT: ARCH C   |        | DVD-000002    |                                                                                                                                                                                                                            |        |
| SHEET SCALE: 1:3       |        | 2 DOOR CASITA | 5345 EAST NORTH BELT ROAD                                                                                                                                                                                                  |        |
| CREATED BY:            |        |               | NORTH LAS VEGAS, NV 89115, USA                                                                                                                                                                                             |        |
| RELEASE DATE: 5/9/2024 |        |               | +1(702) 500-9000 HELLO@BOXABL.COM                                                                                                                                                                                          |        |
|                        | SHEET: | A2.0          | PROPRIETARY AND CONFIDENTIAL<br>THE INFORMATION CONTAINED IN THIS DRAWING IS THE<br>SOLE PROPERTY OF BOXABL INC. ANY REPRODUCTION IN<br>PART OR AS A WHOLE WITHOUT THE WRITTEN PERMISSION<br>OF BOXABL INC. IS PROHIBITED. | BOXABL |
| 2                      |        |               | 1                                                                                                                                                                                                                          |        |