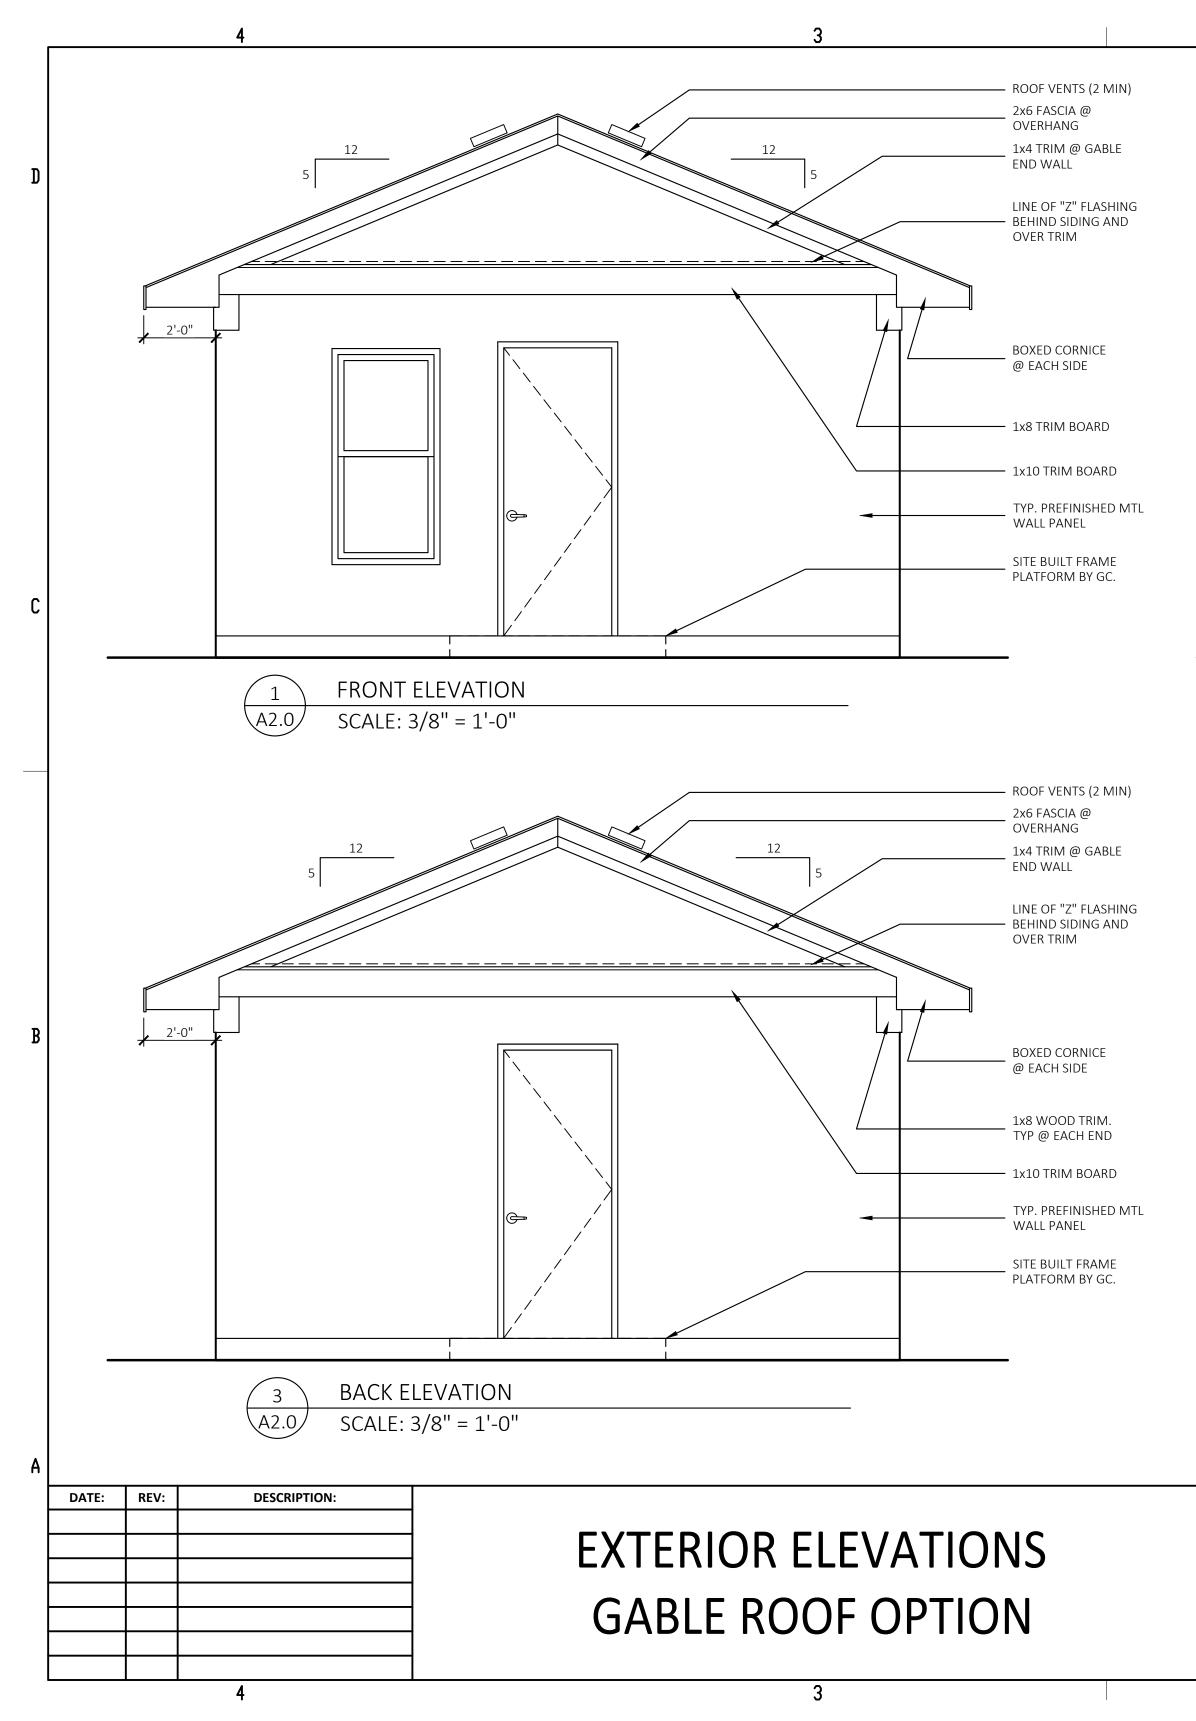

D

С

B

A

| SHEET MANAGEMENT       | MODEL: | BXB-000009    | BOXABL INC.                                                                                                                                                                                                                |        |
|------------------------|--------|---------------|----------------------------------------------------------------------------------------------------------------------------------------------------------------------------------------------------------------------------|--------|
| SHEET FORMAT: ARCH C   |        | DVD-000002    |                                                                                                                                                                                                                            |        |
| SHEET SCALE: 1:3       |        | 2 DOOR CASITA | 5345 EAST NORTH BELT ROAD                                                                                                                                                                                                  |        |
| CREATED BY:            |        |               | NORTH LAS VEGAS, NV 89115, USA                                                                                                                                                                                             |        |
| RELEASE DATE: 5/9/2024 |        |               | +1(702) 500-9000 HELLO@BOXABL.COM                                                                                                                                                                                          |        |
|                        | SHEET: | A2.0          | PROPRIETARY AND CONFIDENTIAL<br>THE INFORMATION CONTAINED IN THIS DRAWING IS THE<br>SOLE PROPERTY OF BOXABL INC. ANY REPRODUCTION IN<br>PART OR AS A WHOLE WITHOUT THE WRITTEN PERMISSION<br>OF BOXABL INC. IS PROHIBITED. | BOXABL |
| 2                      |        |               | 1                                                                                                                                                                                                                          |        |