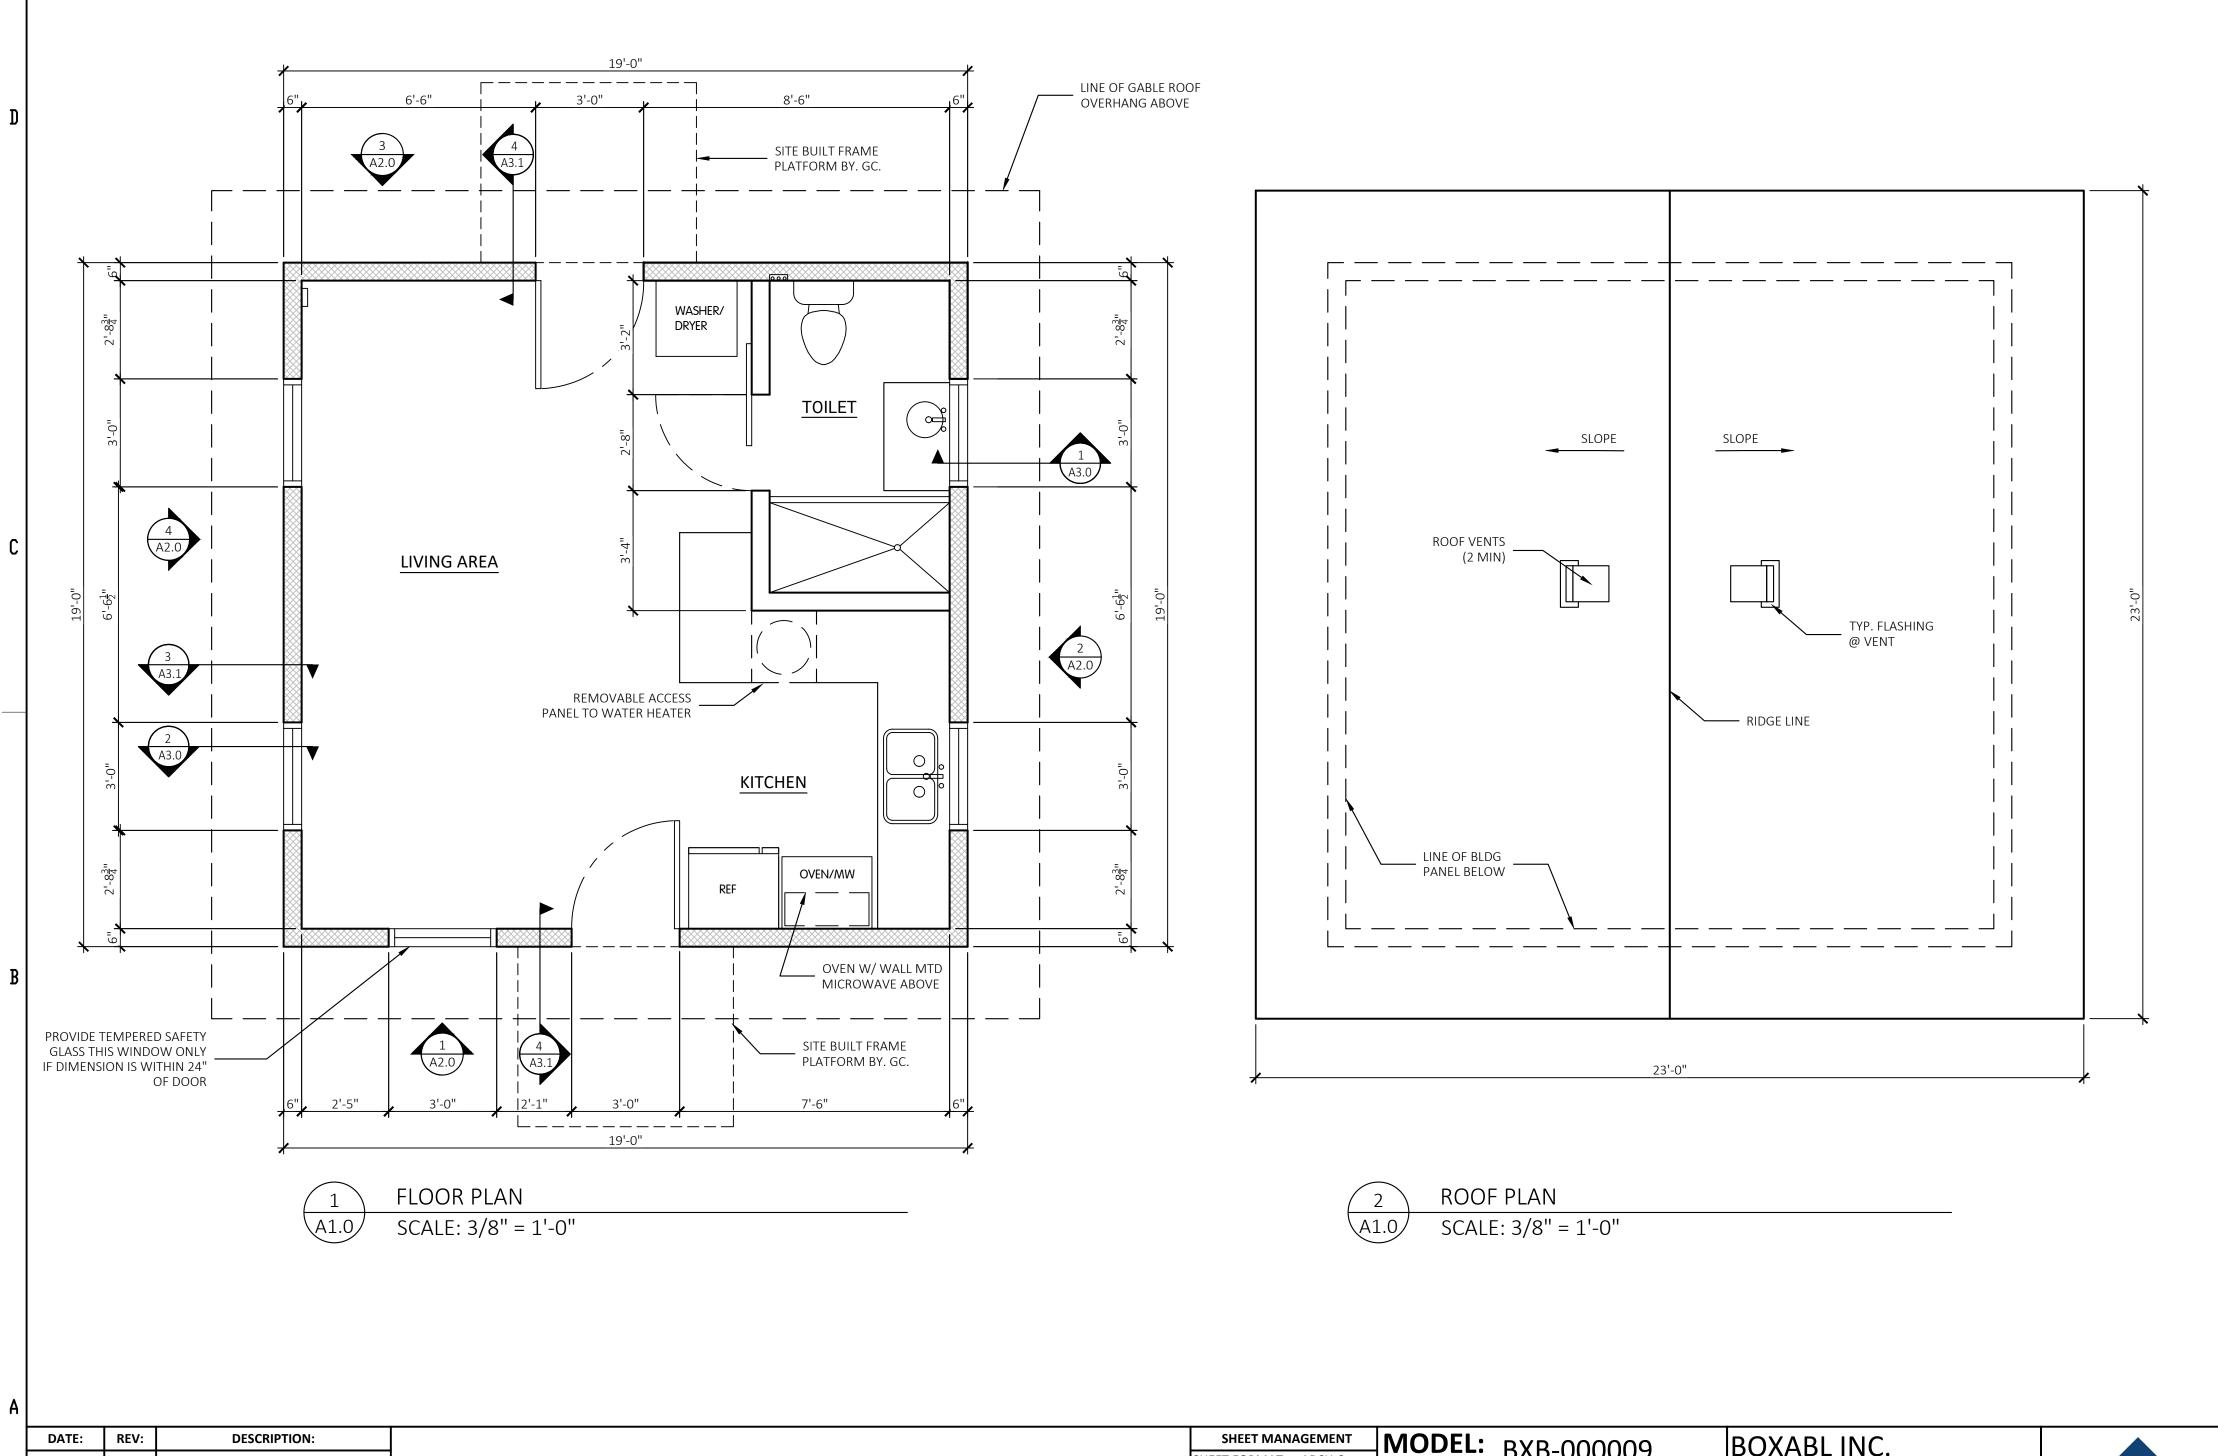

## FLOOR PLAN & ROOF PLAN GABLE ROOF OPTION

3

4

| SHEET MANAGEMENT                                        | MODEL: | BXB-000009    | BOXABL INC.                                                                                                                                                                                                                |        |
|---------------------------------------------------------|--------|---------------|----------------------------------------------------------------------------------------------------------------------------------------------------------------------------------------------------------------------------|--------|
| SHEET FORMAT: ARCH C<br>SHEET SCALE: 1:3<br>CREATED BY: |        | 2 DOOR CASITA | 5345 EAST NORTH BELT ROAD<br>NORTH LAS VEGAS, NV 89115, USA                                                                                                                                                                |        |
| RELEASE DATE: 5/9/2024                                  | -      |               | +1(702) 500-9000 HELLO@BOXABL.COM                                                                                                                                                                                          |        |
|                                                         | SHEET: | A1.0          | PROPRIETARY AND CONFIDENTIAL<br>THE INFORMATION CONTAINED IN THIS DRAWING IS THE<br>SOLE PROPERTY OF BOXABL INC. ANY REPRODUCTION IN<br>PART OR AS A WHOLE WITHOUT THE WRITTEN PERMISSION<br>OF BOXABL INC. IS PROHIBITED. | BOXABL |
| 2                                                       |        |               | 1                                                                                                                                                                                                                          |        |