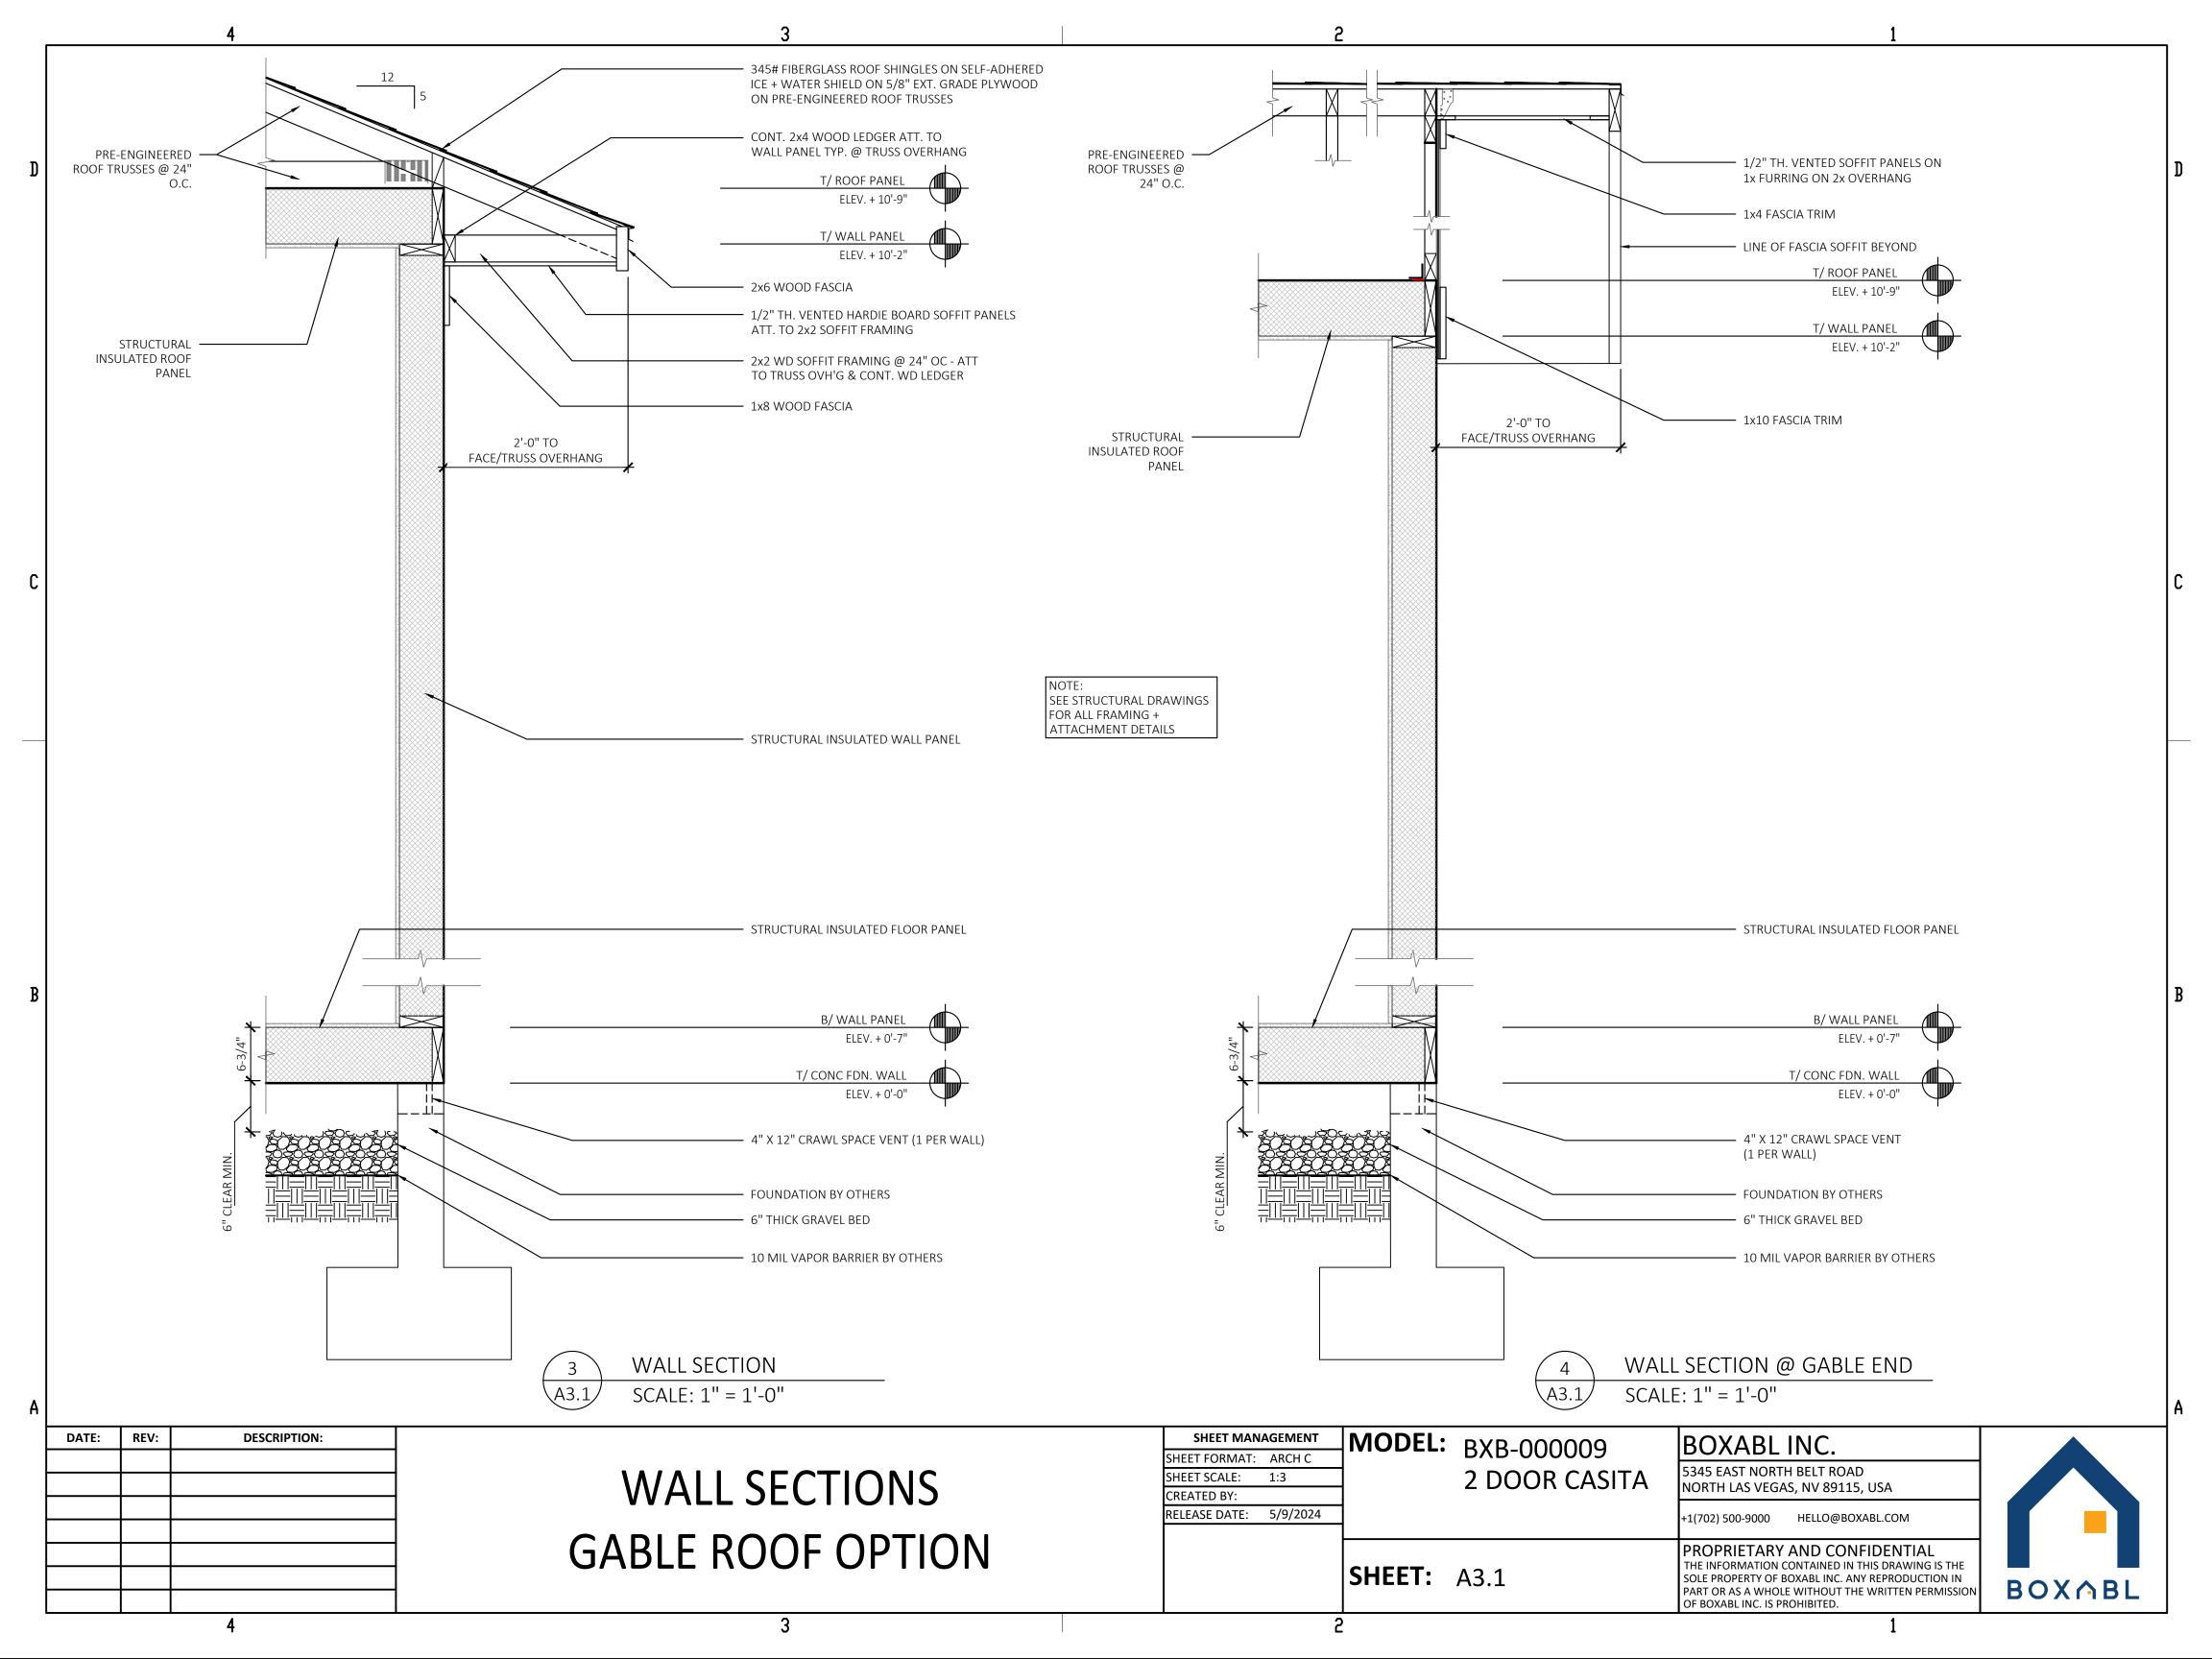

2

## FLOOR PLAN & ROOF PLAN GABLE ROOF OPTION

3

4

| SHEET MANAGEMENT                                        | MODEL: | BXB-000009    | BOXABL INC.                                                                                                                                                                                                                |        |
|---------------------------------------------------------|--------|---------------|----------------------------------------------------------------------------------------------------------------------------------------------------------------------------------------------------------------------------|--------|
| SHEET FORMAT: ARCH C<br>SHEET SCALE: 1:3<br>CREATED BY: |        | 2 DOOR CASITA | 5345 EAST NORTH BELT ROAD<br>NORTH LAS VEGAS, NV 89115, USA                                                                                                                                                                |        |
| RELEASE DATE: 5/9/2024                                  | -      |               | +1(702) 500-9000 HELLO@BOXABL.COM                                                                                                                                                                                          |        |
|                                                         | SHEET: | A1.0          | PROPRIETARY AND CONFIDENTIAL<br>THE INFORMATION CONTAINED IN THIS DRAWING IS THE<br>SOLE PROPERTY OF BOXABL INC. ANY REPRODUCTION IN<br>PART OR AS A WHOLE WITHOUT THE WRITTEN PERMISSION<br>OF BOXABL INC. IS PROHIBITED. | BOXABL |
| 2                                                       |        |               | 1                                                                                                                                                                                                                          |        |

D

С

B

A

| SHEET MANAGEMENT       | MODEL: | BXB-000009    | BOXABL INC.                                                                                                                                                                                                                |        |
|------------------------|--------|---------------|----------------------------------------------------------------------------------------------------------------------------------------------------------------------------------------------------------------------------|--------|
| SHEET FORMAT: ARCH C   |        | DVD-000002    |                                                                                                                                                                                                                            |        |
| SHEET SCALE: 1:3       |        | 2 DOOR CASITA | 5345 EAST NORTH BELT ROAD                                                                                                                                                                                                  |        |
| CREATED BY:            |        |               | NORTH LAS VEGAS, NV 89115, USA                                                                                                                                                                                             |        |
| RELEASE DATE: 5/9/2024 |        |               | +1(702) 500-9000 HELLO@BOXABL.COM                                                                                                                                                                                          |        |
|                        | SHEET: | A2.0          | PROPRIETARY AND CONFIDENTIAL<br>THE INFORMATION CONTAINED IN THIS DRAWING IS THE<br>SOLE PROPERTY OF BOXABL INC. ANY REPRODUCTION IN<br>PART OR AS A WHOLE WITHOUT THE WRITTEN PERMISSION<br>OF BOXABL INC. IS PROHIBITED. | BOXABL |
| 2                      |        |               | 1                                                                                                                                                                                                                          |        |