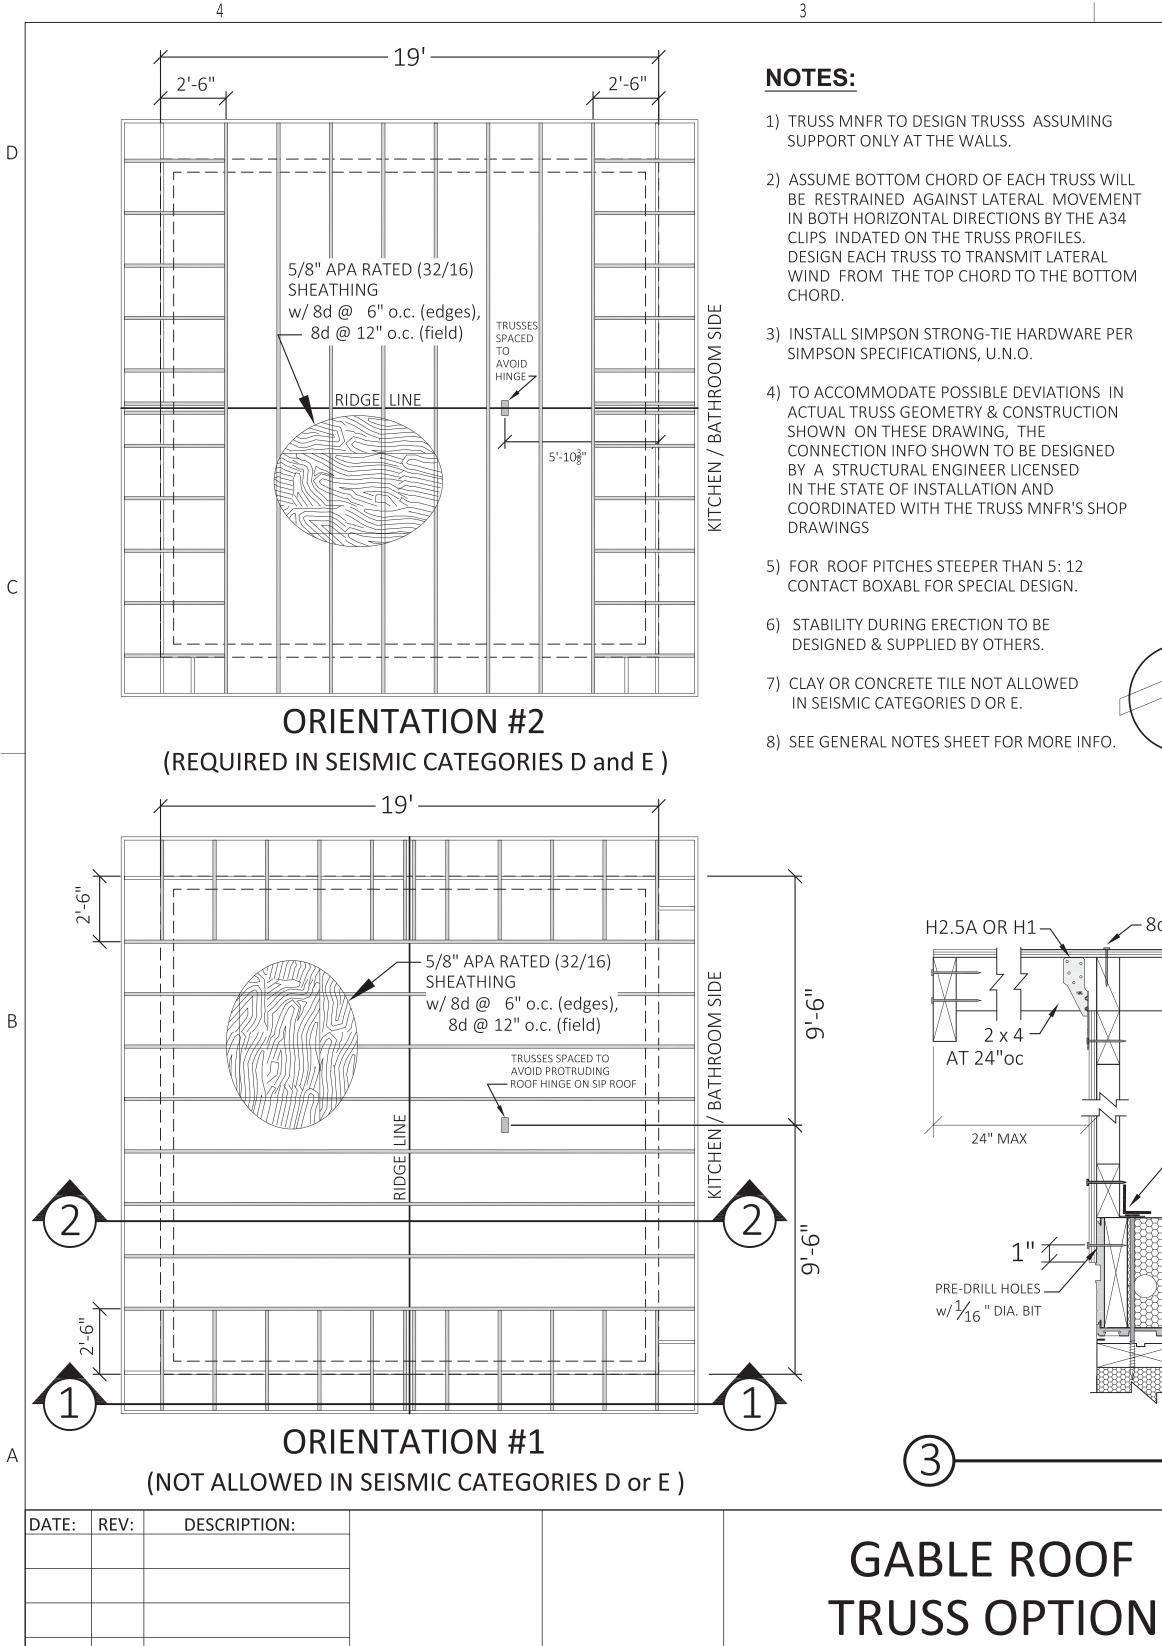

2

## FLOOR PLAN & ROOF PLAN GABLE ROOF OPTION

3

4

| SHEET MANAGEMENT                                        | MODEL: | BXB-000009    | BOXABL INC.                                                                                                                                                                                                                |        |
|---------------------------------------------------------|--------|---------------|----------------------------------------------------------------------------------------------------------------------------------------------------------------------------------------------------------------------------|--------|
| SHEET FORMAT: ARCH C<br>SHEET SCALE: 1:3<br>CREATED BY: |        | 2 DOOR CASITA | 5345 EAST NORTH BELT ROAD<br>NORTH LAS VEGAS, NV 89115, USA                                                                                                                                                                |        |
| RELEASE DATE: 5/9/2024                                  | -      |               | +1(702) 500-9000 HELLO@BOXABL.COM                                                                                                                                                                                          |        |
|                                                         | SHEET: | A1.0          | PROPRIETARY AND CONFIDENTIAL<br>THE INFORMATION CONTAINED IN THIS DRAWING IS THE<br>SOLE PROPERTY OF BOXABL INC. ANY REPRODUCTION IN<br>PART OR AS A WHOLE WITHOUT THE WRITTEN PERMISSION<br>OF BOXABL INC. IS PROHIBITED. | BOXABL |
| 2                                                       |        |               | 1                                                                                                                                                                                                                          |        |

D

С

B

A

| SHEET MANAGEMENT       | MODEL: | BXB-000009    | BOXABL INC.                                                                                                                                                                                                                |        |
|------------------------|--------|---------------|----------------------------------------------------------------------------------------------------------------------------------------------------------------------------------------------------------------------------|--------|
| SHEET FORMAT: ARCH C   |        | DVD-000002    |                                                                                                                                                                                                                            |        |
| SHEET SCALE: 1:3       |        | 2 DOOR CASITA | 5345 EAST NORTH BELT ROAD                                                                                                                                                                                                  |        |
| CREATED BY:            |        |               | NORTH LAS VEGAS, NV 89115, USA                                                                                                                                                                                             |        |
| RELEASE DATE: 5/9/2024 |        |               | +1(702) 500-9000 HELLO@BOXABL.COM                                                                                                                                                                                          |        |
|                        | SHEET: | A2.0          | PROPRIETARY AND CONFIDENTIAL<br>THE INFORMATION CONTAINED IN THIS DRAWING IS THE<br>SOLE PROPERTY OF BOXABL INC. ANY REPRODUCTION IN<br>PART OR AS A WHOLE WITHOUT THE WRITTEN PERMISSION<br>OF BOXABL INC. IS PROHIBITED. | BOXABL |
| 2                      |        |               | 1                                                                                                                                                                                                                          |        |