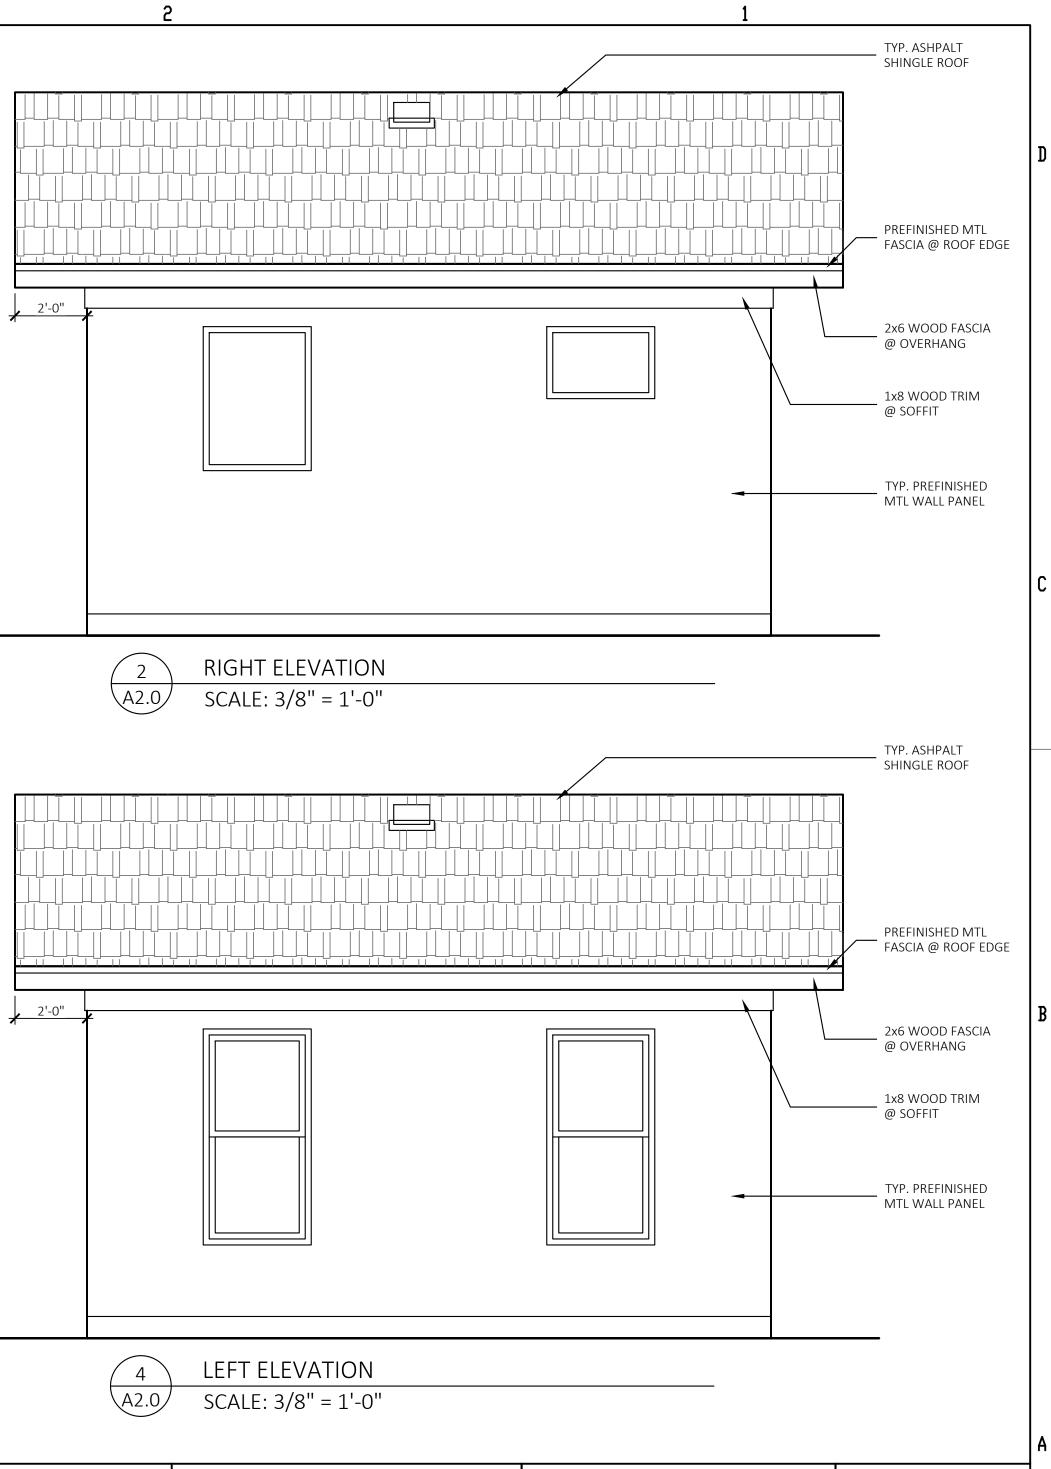

D

С

B

A

| SHEET MANAGEMENT       | MODEL: | BXB-000009    | BOXABL INC.                                                                                                                                                                                                                |        |
|------------------------|--------|---------------|----------------------------------------------------------------------------------------------------------------------------------------------------------------------------------------------------------------------------|--------|
| SHEET FORMAT: ARCH C   |        | DVD-000002    |                                                                                                                                                                                                                            |        |
| SHEET SCALE: 1:3       |        | 2 DOOR CASITA | 5345 EAST NORTH BELT ROAD                                                                                                                                                                                                  |        |
| CREATED BY:            |        |               | NORTH LAS VEGAS, NV 89115, USA                                                                                                                                                                                             |        |
| RELEASE DATE: 5/9/2024 |        |               | +1(702) 500-9000 HELLO@BOXABL.COM                                                                                                                                                                                          |        |
|                        | SHEET: | A2.0          | PROPRIETARY AND CONFIDENTIAL<br>THE INFORMATION CONTAINED IN THIS DRAWING IS THE<br>SOLE PROPERTY OF BOXABL INC. ANY REPRODUCTION IN<br>PART OR AS A WHOLE WITHOUT THE WRITTEN PERMISSION<br>OF BOXABL INC. IS PROHIBITED. | BOXABL |
| 2                      |        |               | 1                                                                                                                                                                                                                          |        |