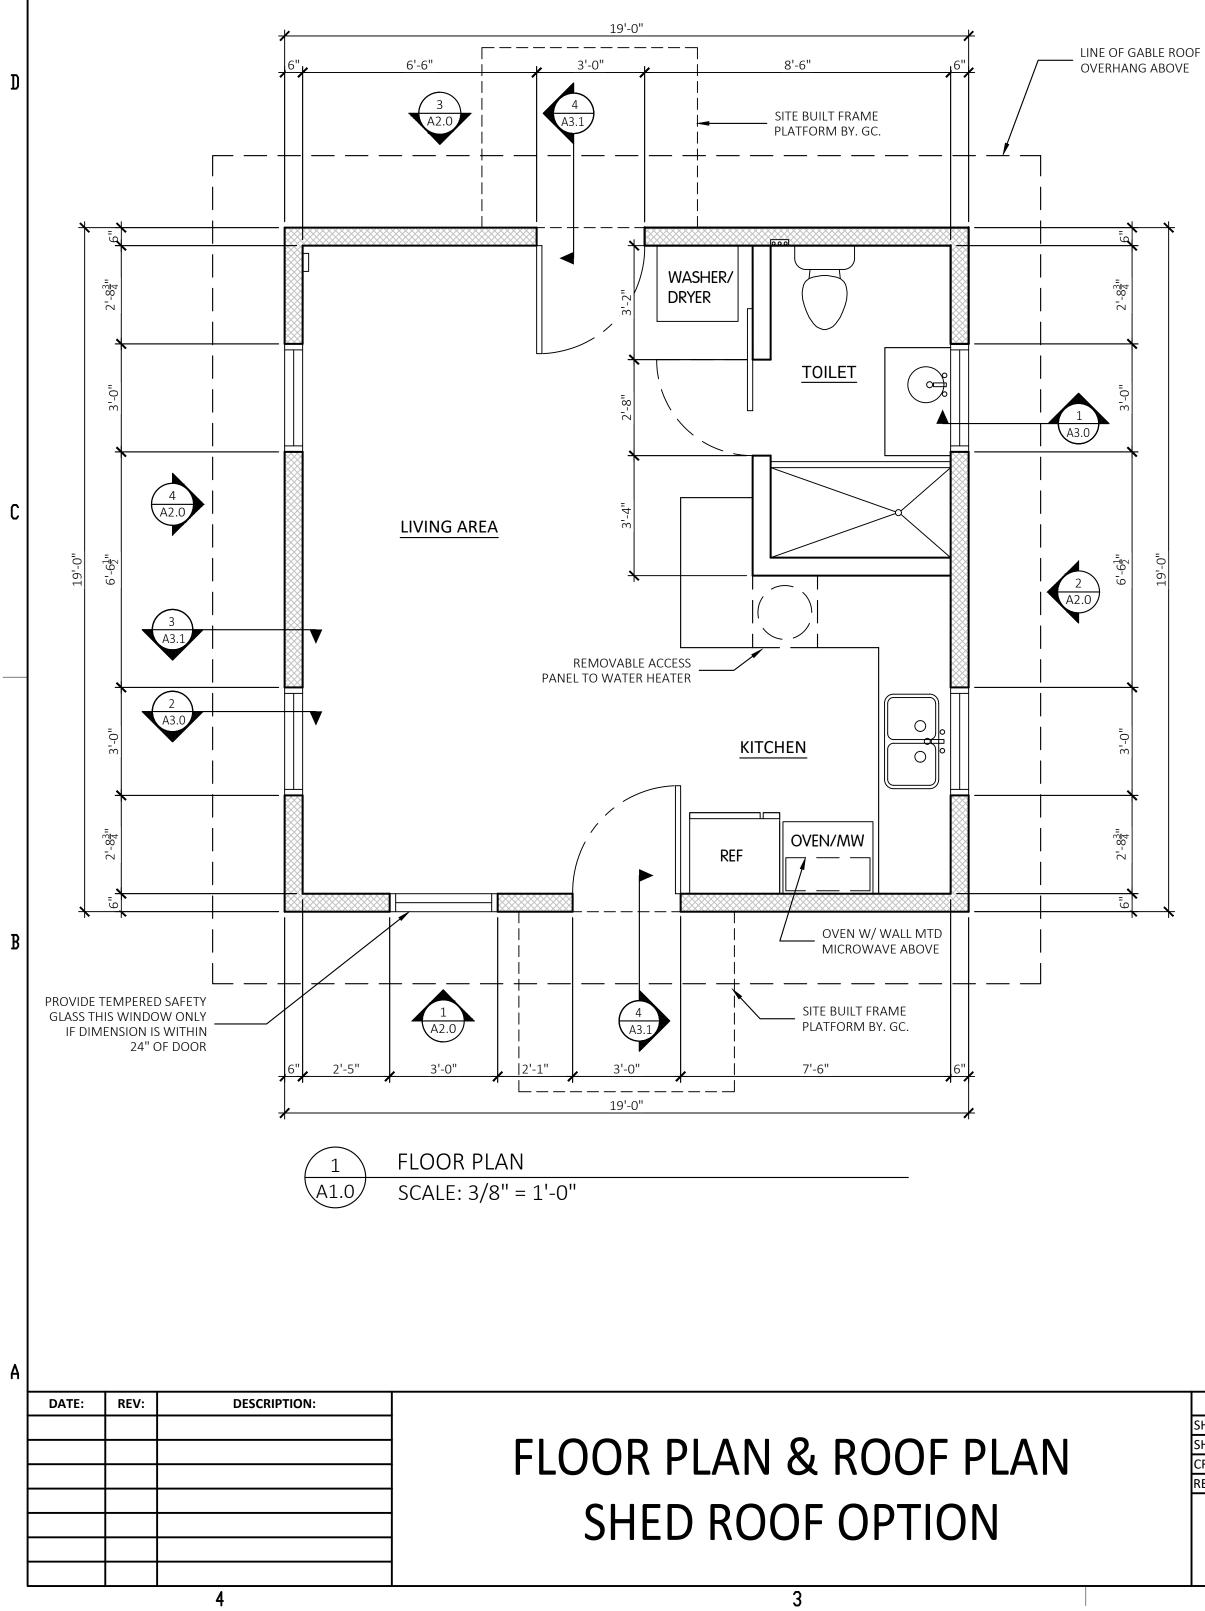

3

| SHEET MANAGEMENT       | <b>MODEL:</b> | BXB-000009    | BOXABL INC.                                                                                          |        |
|------------------------|---------------|---------------|------------------------------------------------------------------------------------------------------|--------|
| SHEET FORMAT: ARCH C   |               | DVD-000003    |                                                                                                      |        |
| SHEET SCALE: 1:3       |               | 2 DOOR CASITA | 5345 EAST NORTH BELT ROAD                                                                            |        |
| CREATED BY:            |               |               | NORTH LAS VEGAS, NV 89115, USA                                                                       |        |
| RELEASE DATE: 5/9/2024 |               |               | +1(702) 500-9000 HELLO@BOXABL.COM                                                                    |        |
|                        |               |               |                                                                                                      | _      |
|                        |               |               | PROPRIETARY AND CONFIDENTIAL                                                                         |        |
|                        | SHEET:        | A1 0          | THE INFORMATION CONTAINED IN THIS DRAWING IS THE<br>SOLE PROPERTY OF BOXABL INC. ANY REPRODUCTION IN |        |
|                        | JILLI.        | A1.0          | PART OR AS A WHOLE WITHOUT THE WRITTEN PERMISSION<br>OF BOXABL INC. IS PROHIBITED.                   | BOXABL |
| 2                      |               |               |                                                                                                      |        |