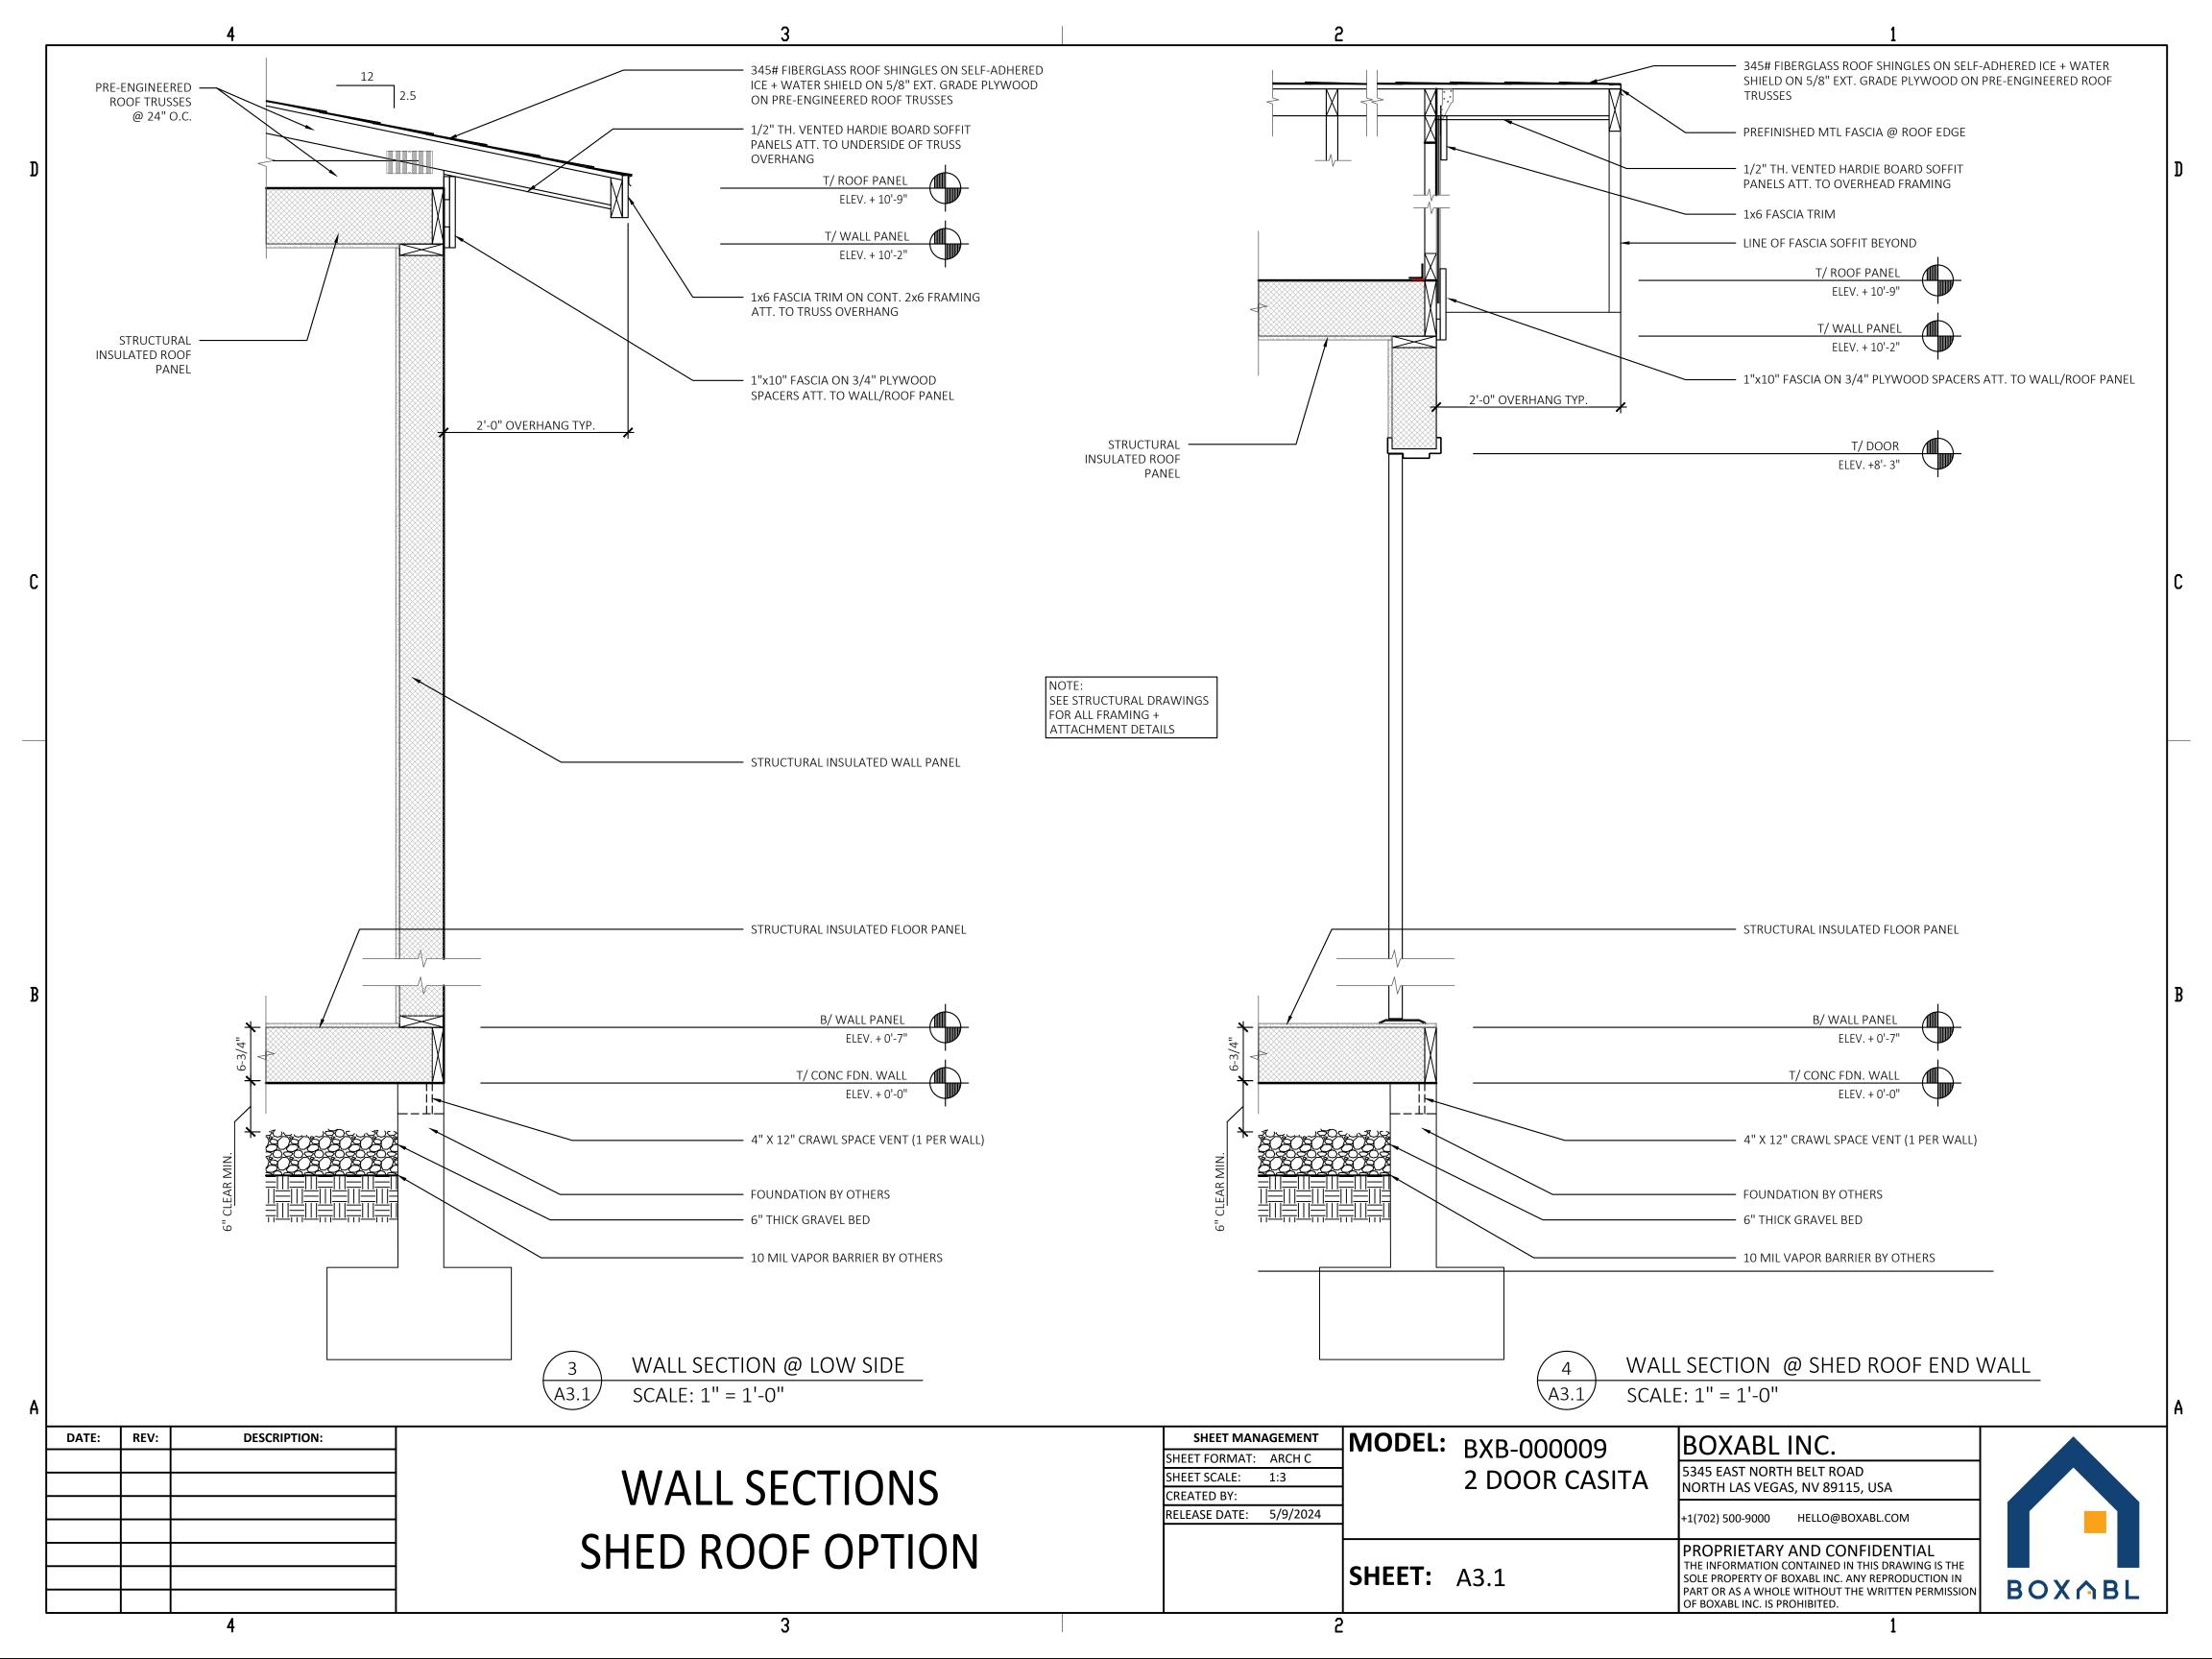

| _      |
|                        |               |               | PROPRIETARY AND CONFIDENTIAL                                                                         |        |
|                        | SHEET:        | A1 0          | THE INFORMATION CONTAINED IN THIS DRAWING IS THE<br>SOLE PROPERTY OF BOXABL INC. ANY REPRODUCTION IN |        |
|                        | JILLI.        | A1.0          | PART OR AS A WHOLE WITHOUT THE WRITTEN PERMISSION<br>OF BOXABL INC. IS PROHIBITED.                   | BOXABL |
| 2                      |               |               |                                                                                                      |        |

ROOF PLAN

SCALE: 3/8" = 1'-0"

2

A1.0



D

С

B

Α