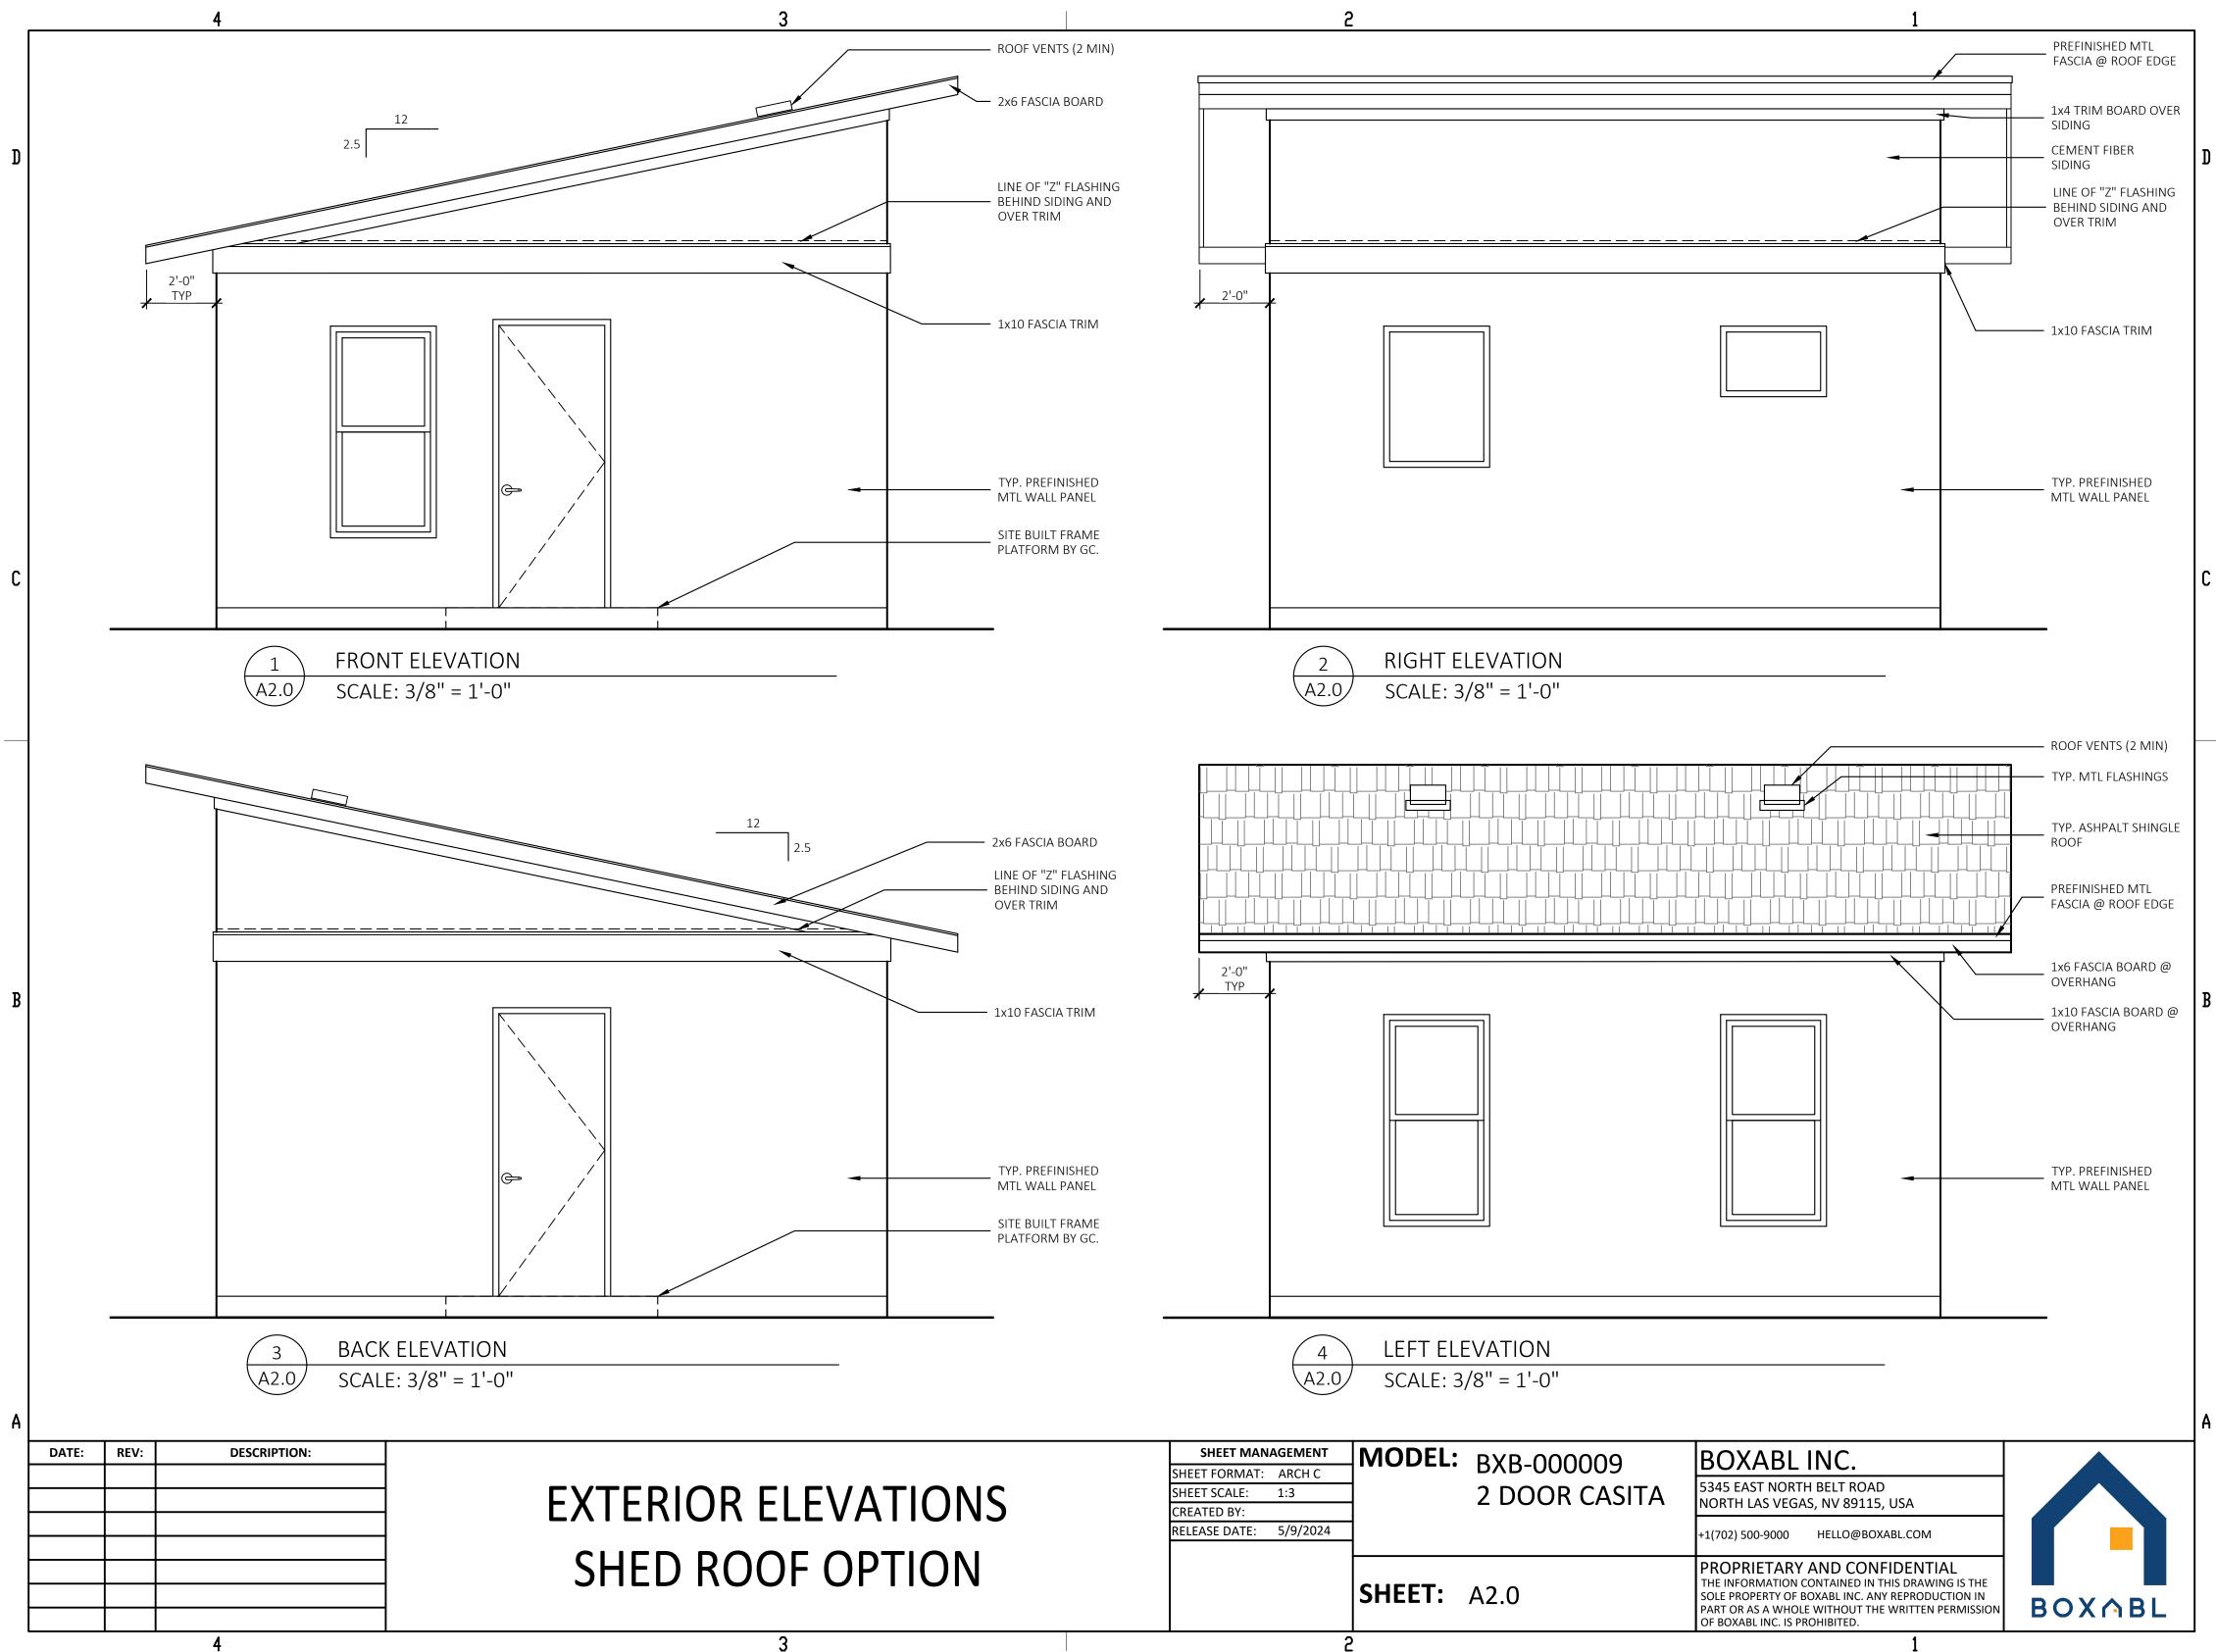

3

| SHEET MANAGEMENT       | <b>MODEL:</b> | BXB-000009    | BOXABL INC.                                                                                          |        |
|------------------------|---------------|---------------|------------------------------------------------------------------------------------------------------|--------|
| SHEET FORMAT: ARCH C   |               | DVD-000003    |                                                                                                      |        |
| SHEET SCALE: 1:3       |               | 2 DOOR CASITA | 5345 EAST NORTH BELT ROAD                                                                            |        |
| CREATED BY:            |               |               | NORTH LAS VEGAS, NV 89115, USA                                                                       |        |
| RELEASE DATE: 5/9/2024 |               |               | +1(702) 500-9000 HELLO@BOXABL.COM                                                                    |        |
|                        |               |               |                                                                                                      | _      |
|                        |               |               | PROPRIETARY AND CONFIDENTIAL                                                                         |        |
|                        | SHEET:        | A1 0          | THE INFORMATION CONTAINED IN THIS DRAWING IS THE<br>SOLE PROPERTY OF BOXABL INC. ANY REPRODUCTION IN |        |
|                        | JILLI.        | A1.0          | PART OR AS A WHOLE WITHOUT THE WRITTEN PERMISSION<br>OF BOXABL INC. IS PROHIBITED.                   | BOXABL |
| 2                      |               |               |                                                                                                      |        |