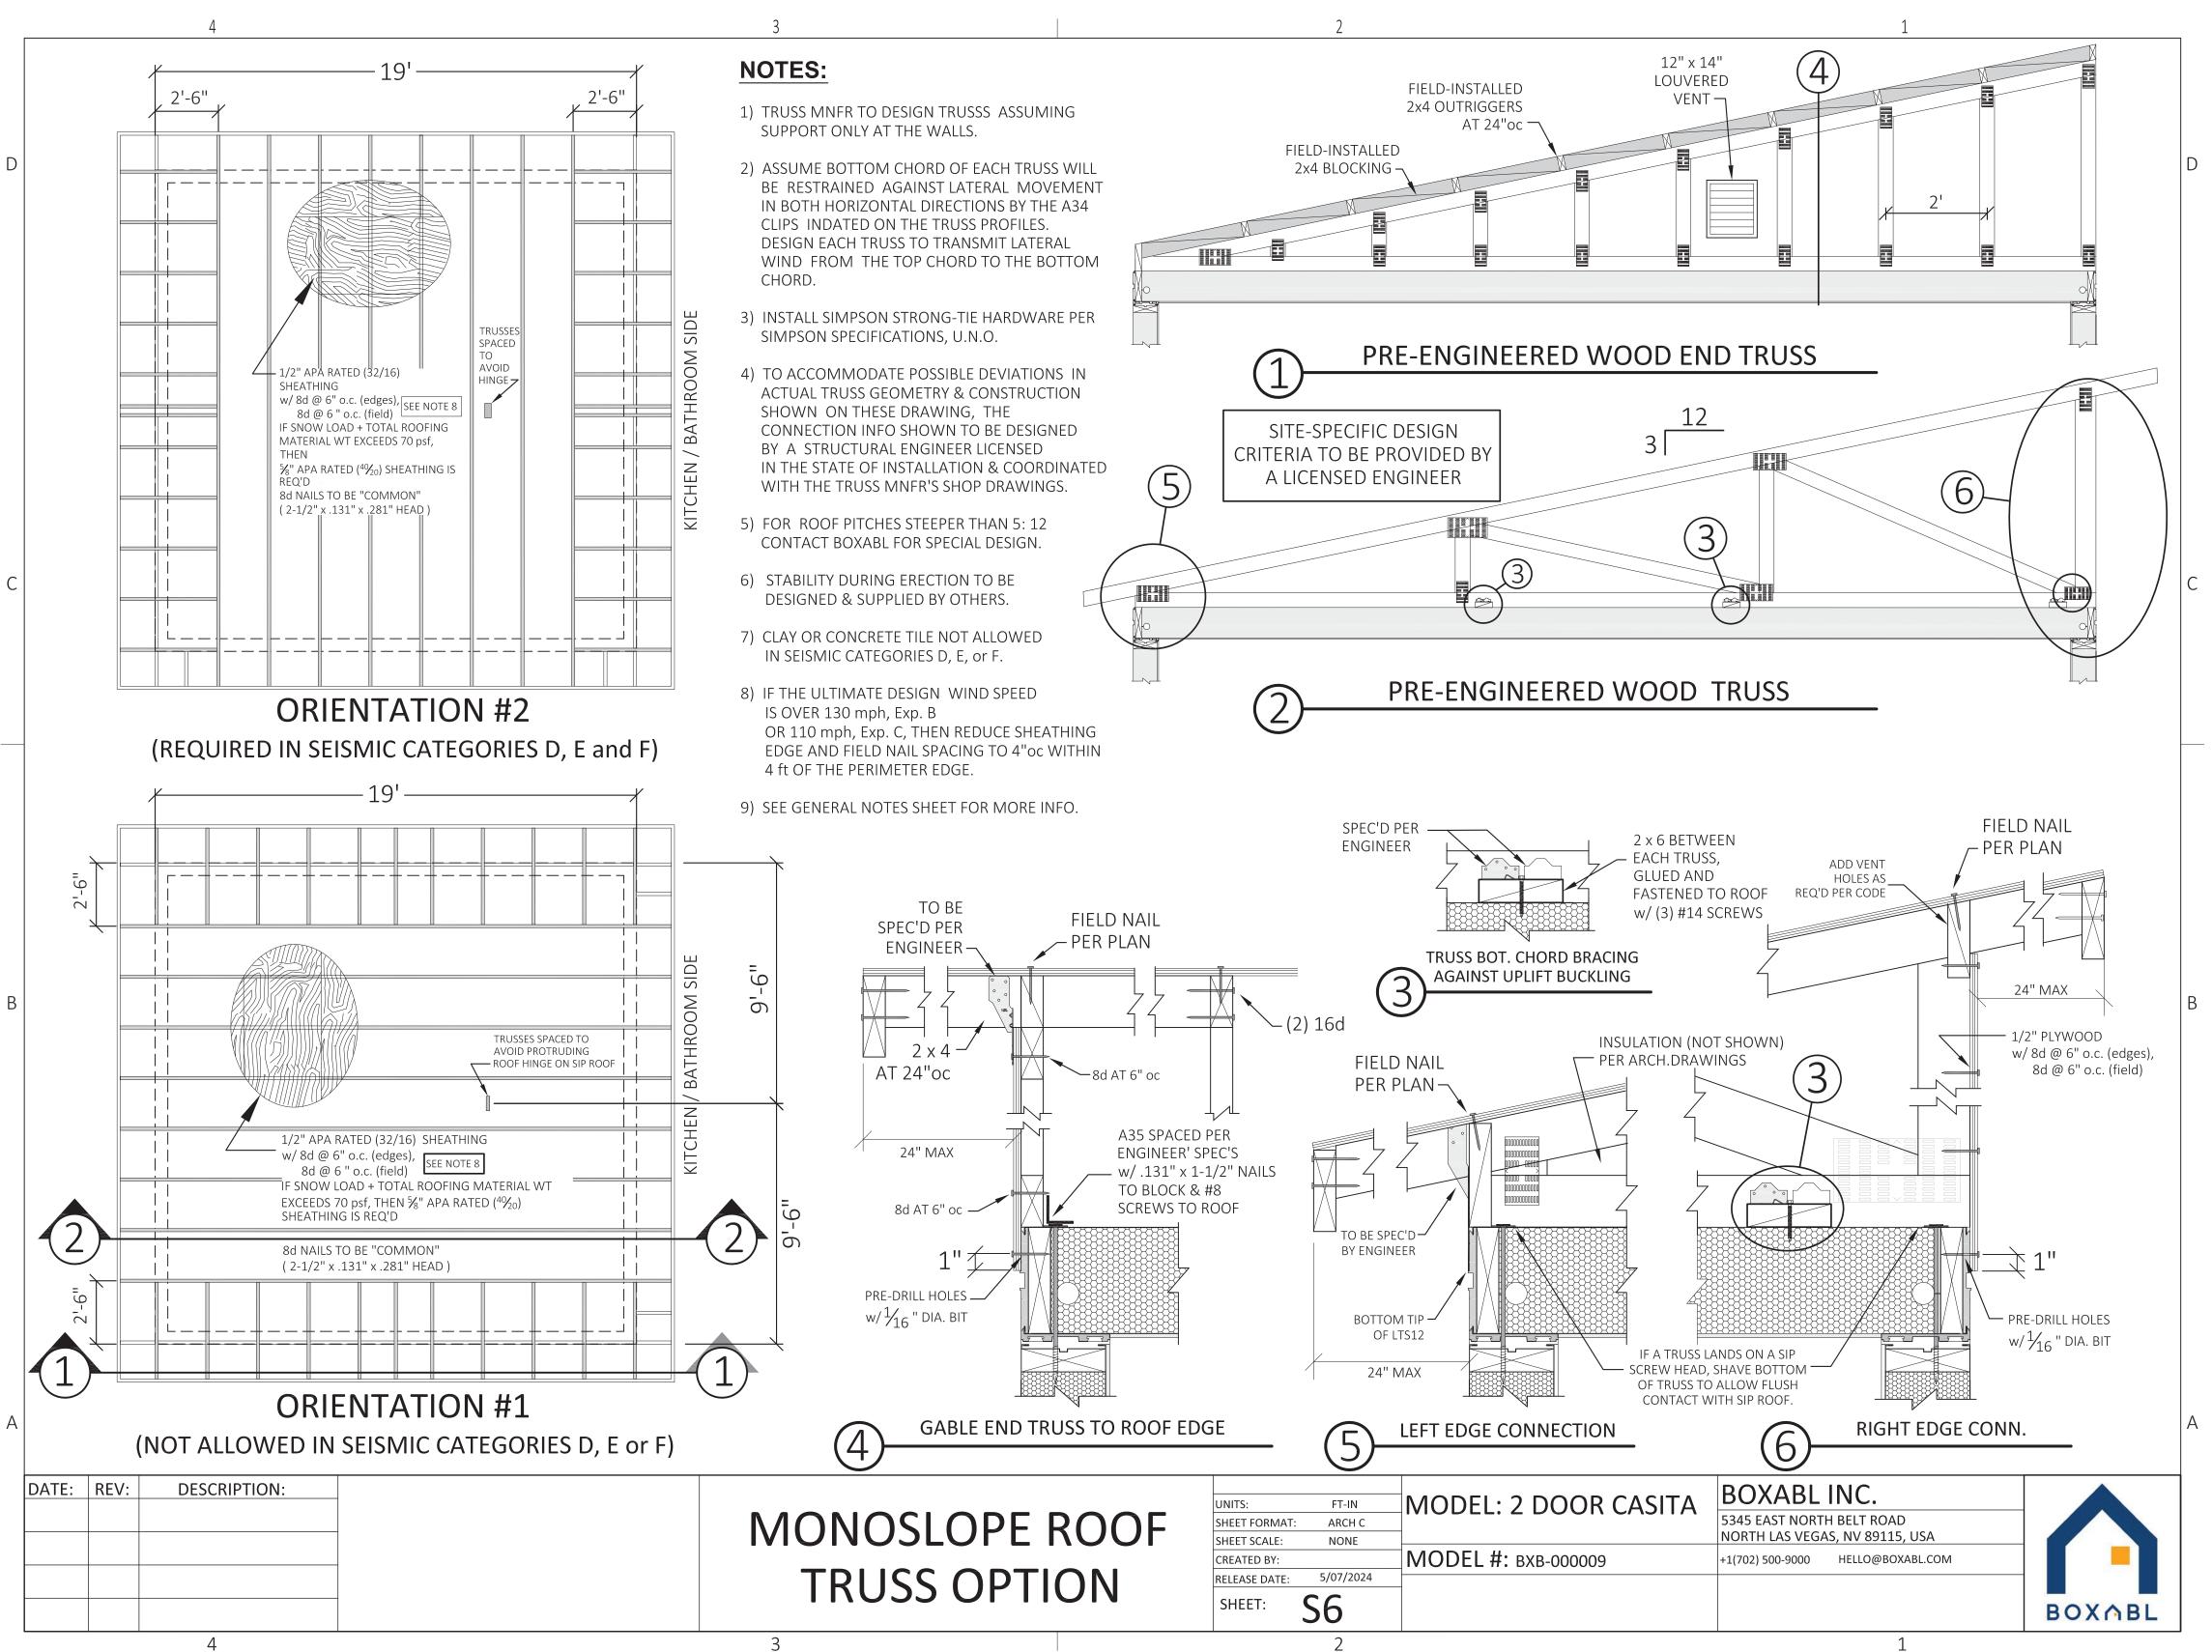

| _      |
|                        |               |               | PROPRIETARY AND CONFIDENTIAL                                                                         |        |
|                        | SHEET:        | A1 0          | THE INFORMATION CONTAINED IN THIS DRAWING IS THE<br>SOLE PROPERTY OF BOXABL INC. ANY REPRODUCTION IN |        |
|                        | JILLI.        | A1.0          | PART OR AS A WHOLE WITHOUT THE WRITTEN PERMISSION<br>OF BOXABL INC. IS PROHIBITED.                   | BOXABL |
| 2                      |               |               |                                                                                                      |        |

ROOF PLAN

SCALE: 3/8" = 1'-0"

2

A1.0



D

С

B

Α