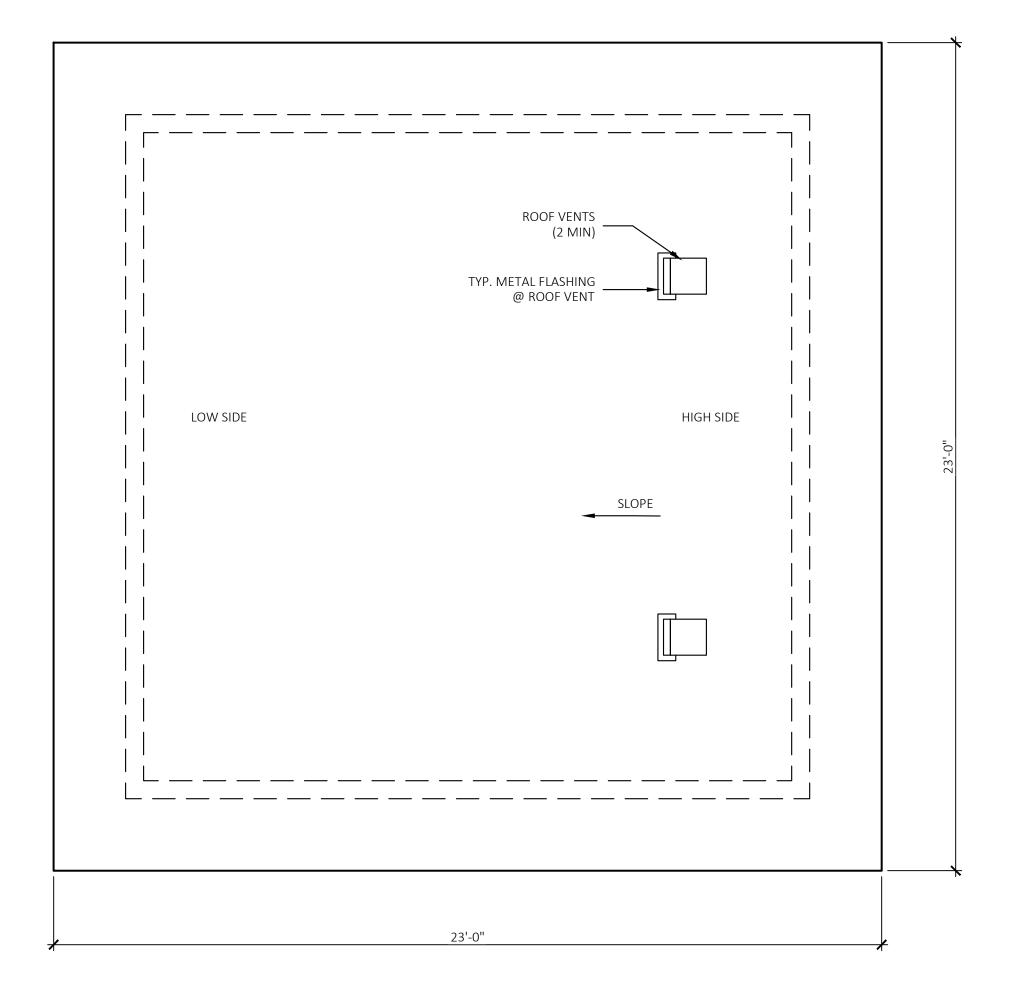

| _      |
|                        |               |               | PROPRIETARY AND CONFIDENTIAL                                                                         |        |
|                        | SHEET:        | A1 0          | THE INFORMATION CONTAINED IN THIS DRAWING IS THE<br>SOLE PROPERTY OF BOXABL INC. ANY REPRODUCTION IN |        |
|                        | JILLI.        | A1.0          | PART OR AS A WHOLE WITHOUT THE WRITTEN PERMISSION<br>OF BOXABL INC. IS PROHIBITED.                   | BOXABL |
| 2                      |               |               |                                                                                                      |        |

ROOF PLAN

SCALE: 3/8" = 1'-0"

2

A1.0



D

С

B

Α