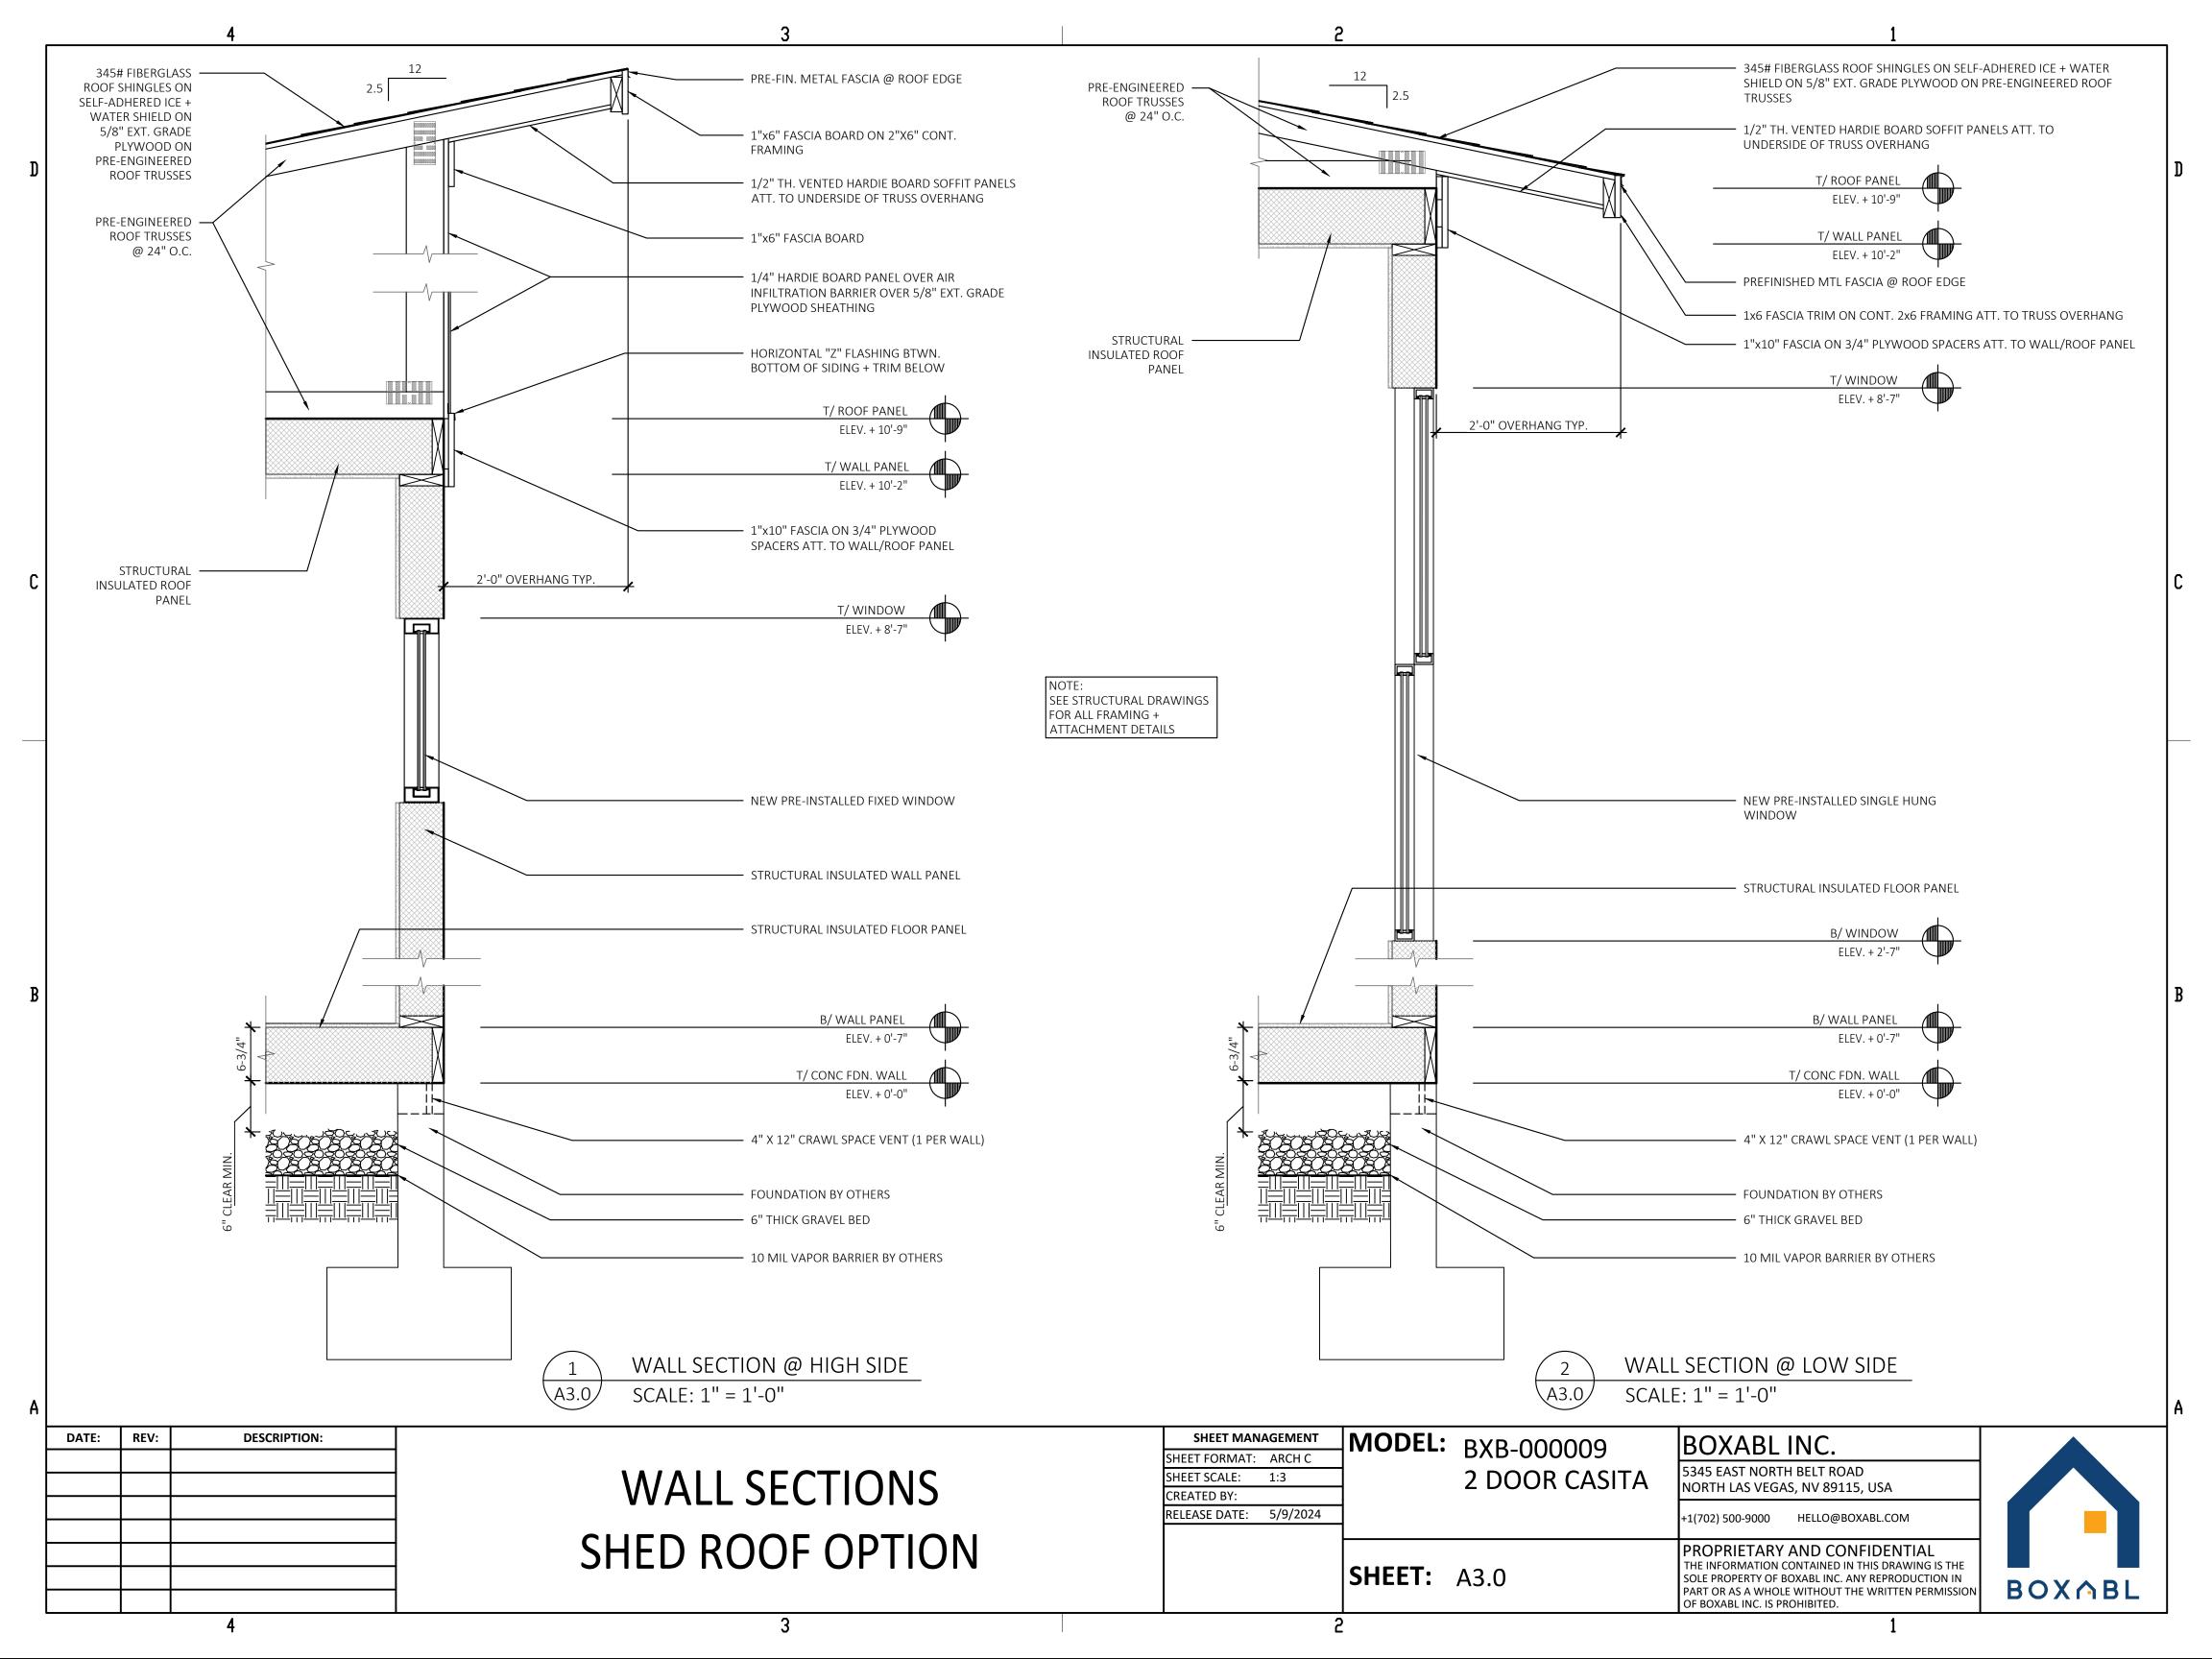

3

| SHEET MANAGEMENT       | <b>MODEL:</b> | BXB-000009    | BOXABL INC.                                                                                          |        |
|------------------------|---------------|---------------|------------------------------------------------------------------------------------------------------|--------|
| SHEET FORMAT: ARCH C   |               | DVD-000003    |                                                                                                      |        |
| SHEET SCALE: 1:3       |               | 2 DOOR CASITA | 5345 EAST NORTH BELT ROAD                                                                            |        |
| CREATED BY:            |               |               | NORTH LAS VEGAS, NV 89115, USA                                                                       |        |
| RELEASE DATE: 5/9/2024 |               |               | +1(702) 500-9000 HELLO@BOXABL.COM                                                                    |        |
|                        |               |               |                                                                                                      | _      |
|                        |               |               | PROPRIETARY AND CONFIDENTIAL                                                                         |        |
|                        | SHEET:        | A1 0          | THE INFORMATION CONTAINED IN THIS DRAWING IS THE<br>SOLE PROPERTY OF BOXABL INC. ANY REPRODUCTION IN |        |
|                        | JILLI.        | A1.0          | PART OR AS A WHOLE WITHOUT THE WRITTEN PERMISSION<br>OF BOXABL INC. IS PROHIBITED.                   | BOXABL |
| 2                      |               |               |                                                                                                      |        |